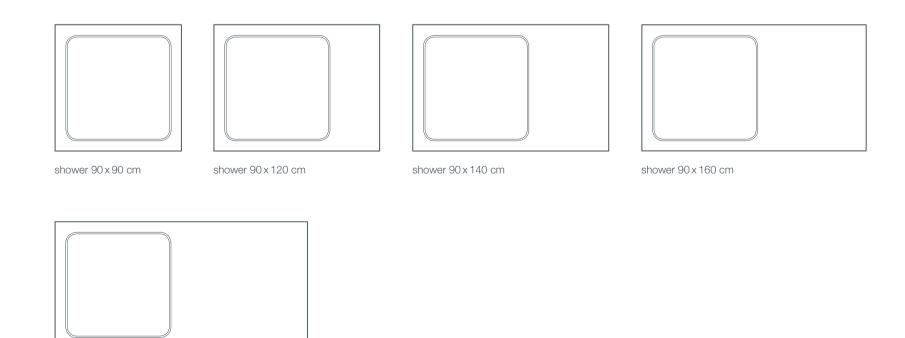

### showers

daily ablution made effortless! considering that most people start their day with a refreshing shower we wanted to make that experience liberating.

everyone who has ever taken a shower has considered ideas. these ideas come more easily when that essential experience allows the mind to run free.

our amazing k|stone® shower solutions are superbly crafted to look, feel and perform outstandingly ... allowing your creativity to break free!

opposite page:

01/shower 90 x 180 cm 02/shower 90 x 180 cm

shower 90 x 180 cm

choose from three sizes 90, 120 or 160 cm with single or double sink configuration. all series can also be equipped with led illumination to create that special ambience.

so let your imagination take charge and create the effect of your dreams!