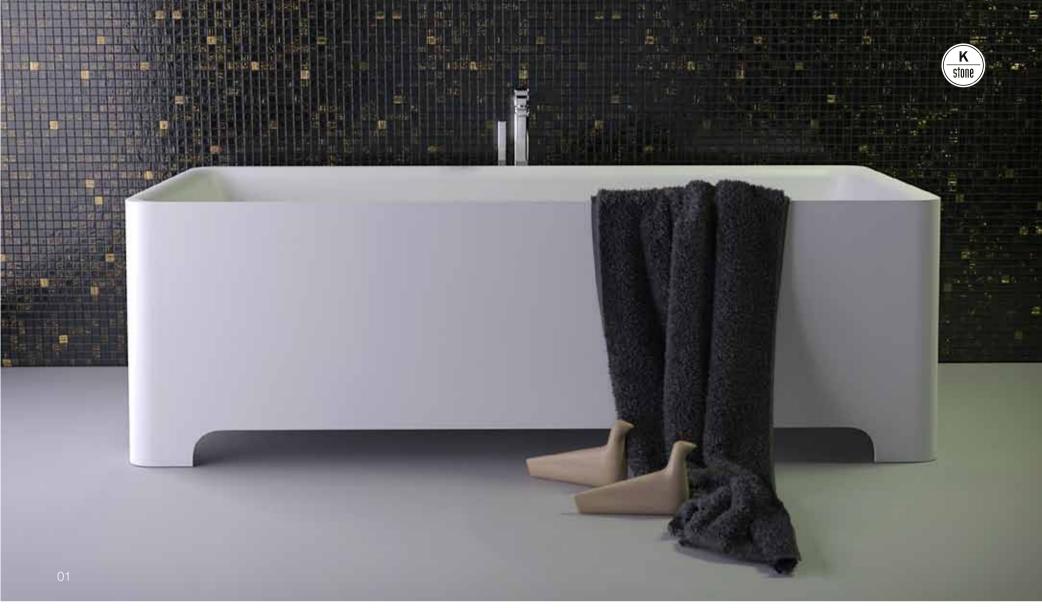

### pearl

the epitome of awesome clean design. pearl interprets modern lines and is open in its uniformity. the key to the pearl is its classic form, it allows for leaning back and resting and with its warm embrace the haptic feedback is clearly perceptible.

pearl can be the center piece of a coordinated suite of bathroom furniture, all solid surface including bidet, toilet and washbasins, both freestanding and countertop.

### opposite page:

01/pearl bath, freestanding 02/pearl bath oval, freestanding 03/pearl washbasin, freestanding 04/pearl washbasin, countertop 05/pearl toilet, wall hung 06/pearl bidet, wall hung

bath oval freestanding 172x81x50 cm