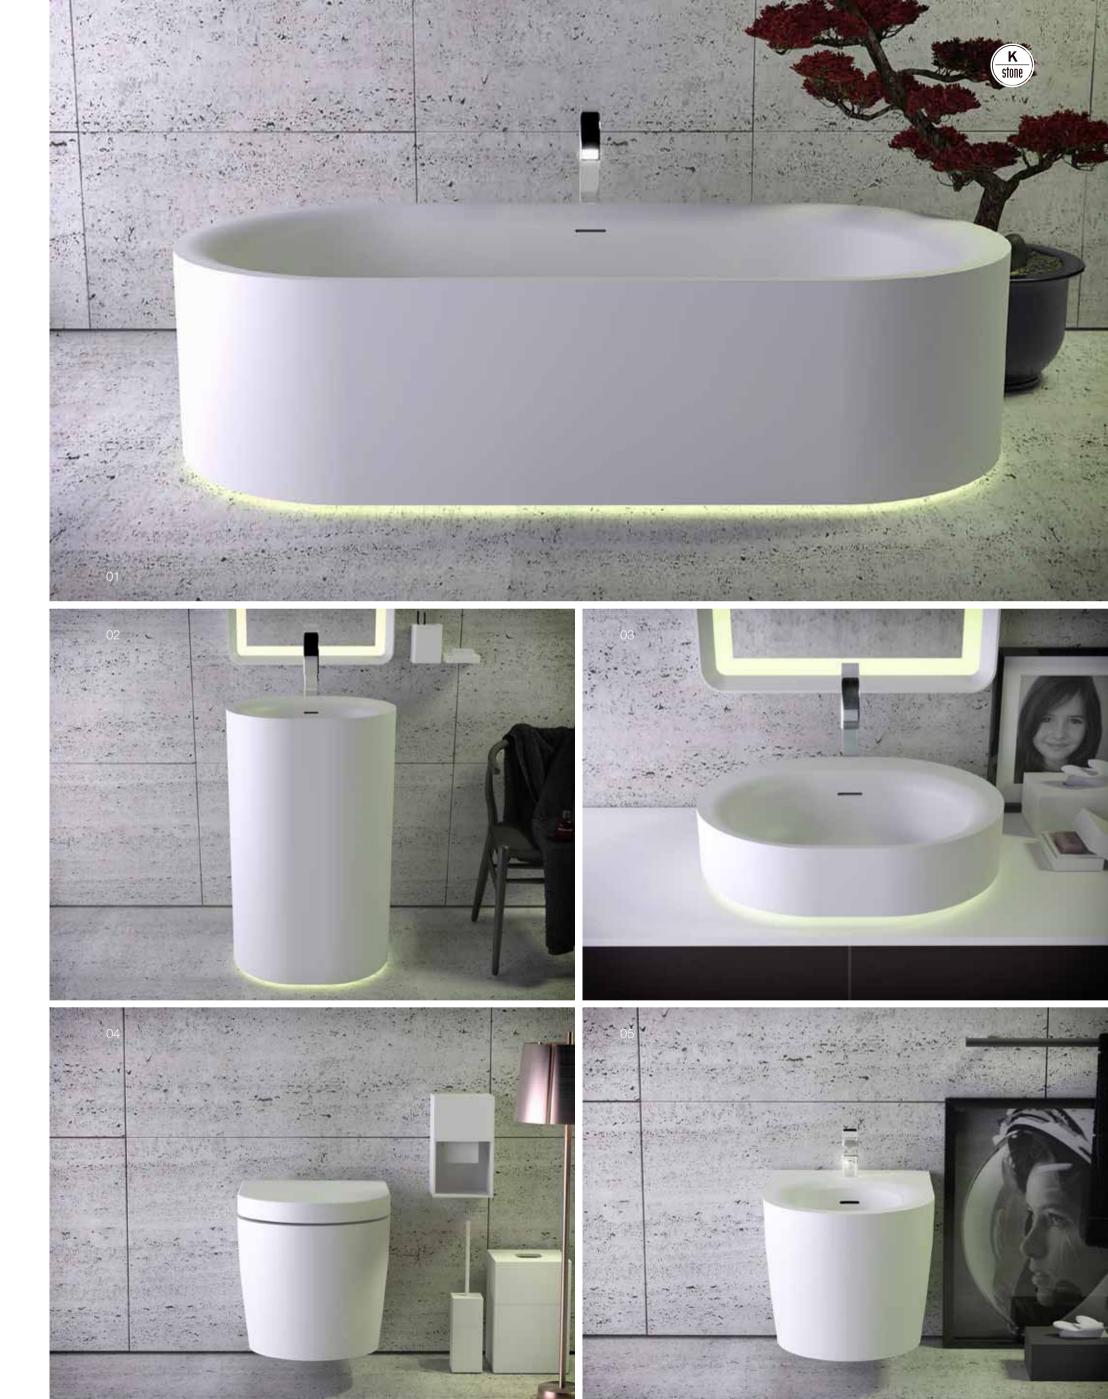

### pearl

the epitome of awesome clean design. pearl interprets modern lines and is open in its uniformity. the key to the pearl is its classic form, it allows for leaning back and resting and with its warm embrace the haptic feedback is clearly perceptible.

pearl can be the center piece of a coordinated suite of bathroom furniture, all solid surface including bidet, toilet and washbasins, both freestanding and countertop.

### opposite page:

01/pearl bath, freestanding 02/pearl bath oval, freestanding 03/pearl washbasin, freestanding 04/pearl washbasin, countertop 05/pearl toilet, wall hung 06/pearl bidet, wall hung

bath oval freestanding 172x81x50 cm