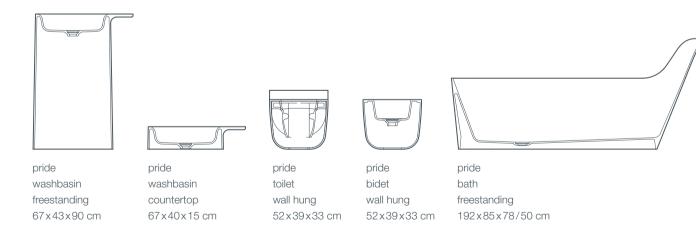

### pride

pride, a strikingly attractive k|stone® evolution married with practical extended surfaces that create a wave of smooth flowing lines.

pride is comfortable in its own skin and will make your bathroom truly special, matching details and accessories will inevitably provide a daily cheer-up!

### opposite page:

01/pride bath, freestanding 02/pride washbasin, freestanding 03/pride bidet, floor mounted 04/pride toilet, floor mounted 05/pride washbasin, countertop 06/pride bidet, wall hung 07/pride toilet, wall hung