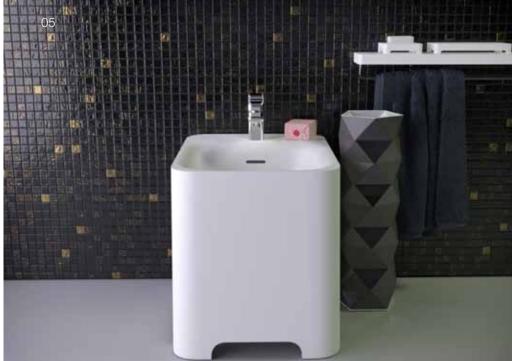

### pearl

the epitome of awesome clean design. pearl interprets modern lines and is open in its uniformity. the key to the pearl is its classic form, it allows for leaning back and resting and with its warm embrace the haptic feedback is clearly perceptible.

pearl can be the center piece of a coordinated suite of bathroom furniture, all solid surface including bidet, toilet and washbasins, both freestanding and countertop.

### opposite page:

01/pearl bath, freestanding 02/pearl bath oval, freestanding 03/pearl washbasin, freestanding 04/pearl washbasin, countertop 05/pearl toilet, wall hung 06/pearl bidet, wall hung

bath oval freestanding 172x81x50 cm