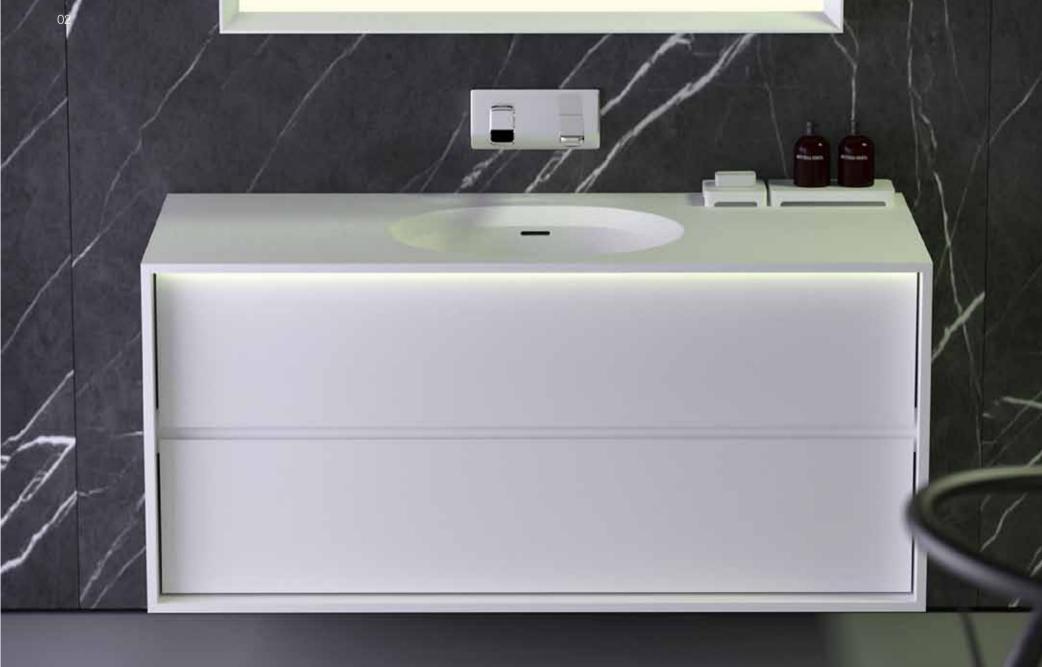

### slab/strip

complement your k|stone® bath with our furniture series 'strip', 'slab', 'boxes' or 'shelves' allowing you to complete your bathroom arrangement – with either integrated or top mounted basin solutions including storage underneath.

choose from three sizes 90, 120 or 160 cm with single or double sink configuration. all series can also be equipped with led illumination to create that special ambience.

so let your imagination take charge and create the effect of your dreams!