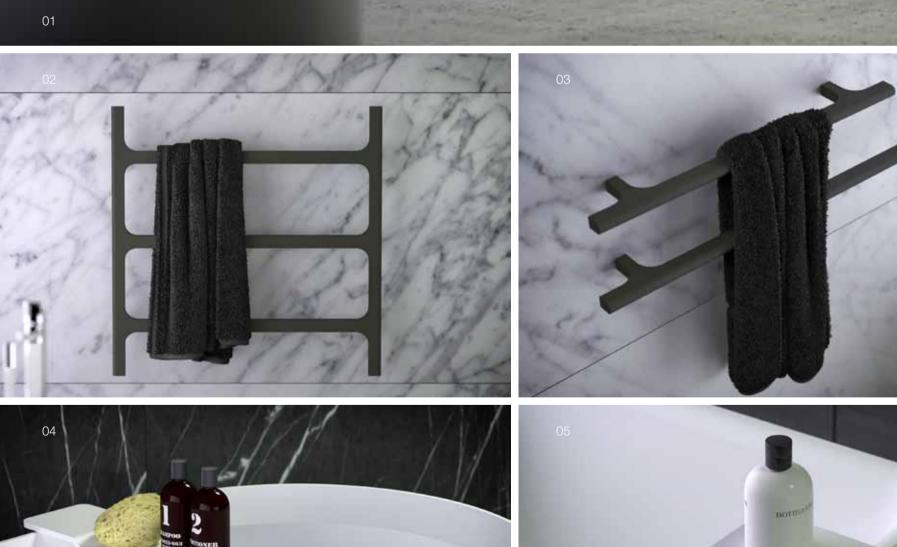

### rails/bath trays

expensive bathroom textiles are a high-quality accessory in many bathrooms. why not presenting them in a high-class way? k|stone® rails and bath trays offer the best solution for presenting them in an appropriate way and round up your bathroom design adequately.

opposite page:

01/ladder oval w and w/o shelves 02/towel rail x3 03/towel rails 04/bath bridge 05/side tray for bath