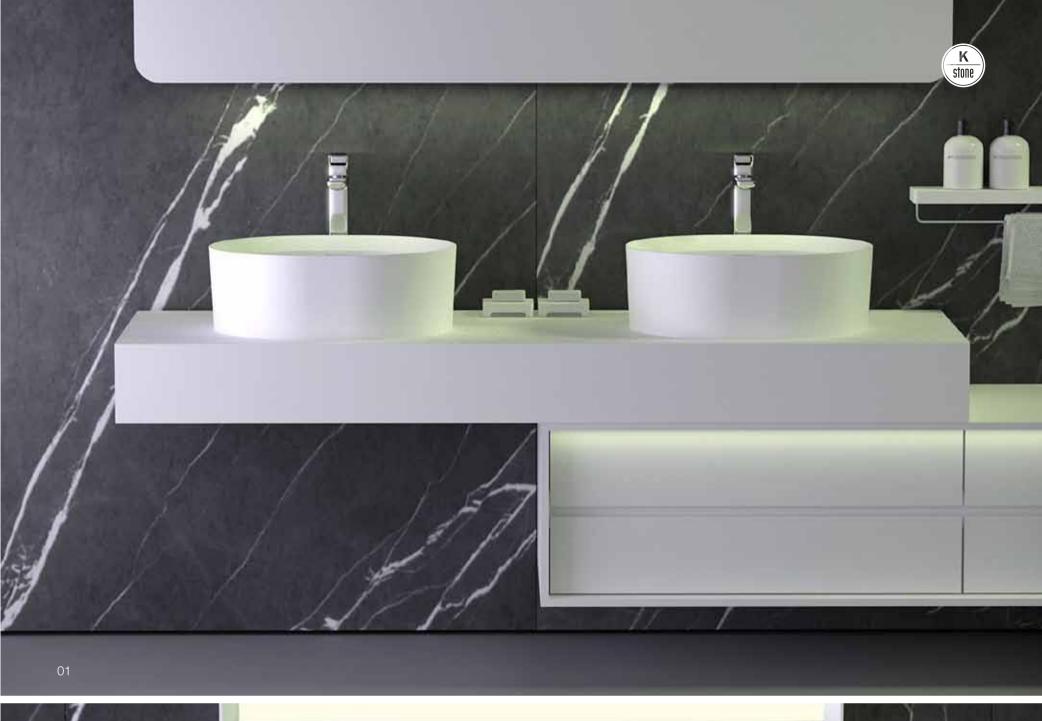

### slab

01/slab 160 cm with countertop sinks 'glow' 02/strip 120 cm with integrated oval sink