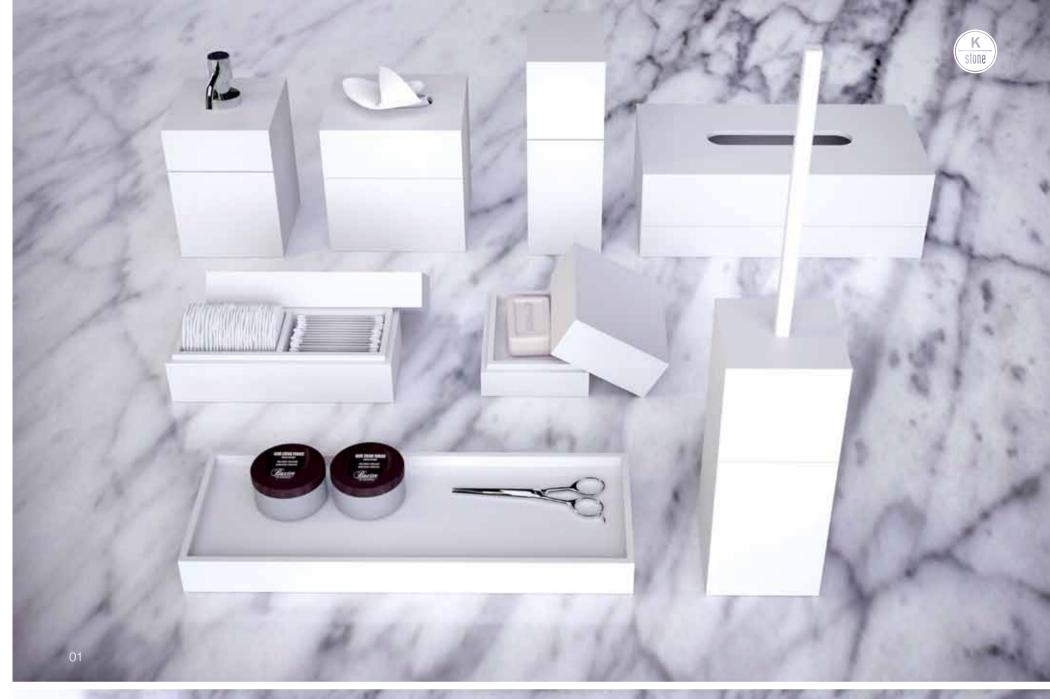

### pure

the icing on the cake is provided by our comprehensive range of k|stone® accessories that makes the final bathroom presentation perfect.

there are many combinations to choose from, centered around the 'pure', 'free' and 'oval' creations adding real value, versatility and style to the most used space in your home.

opposite page: 01/'pure' standing 02/'pure' wall mounted

### 

06/soap dish 07/cotton pad box 08/soap dispenser 09/kleenex box 10/tissue box

11/toothbrush pot w lid 12/toilet brush holder 13/wastebin