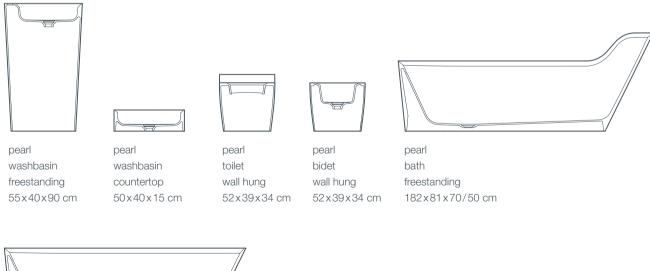

### opposite page:

01/pearl bath, freestanding 02/pearl bath oval, freestanding 03/pearl washbasin, freestanding 04/pearl washbasin, countertop 05/pearl toilet, wall hung 06/pearl bidet, wall hung

bath oval freestanding 172x81x50 cm