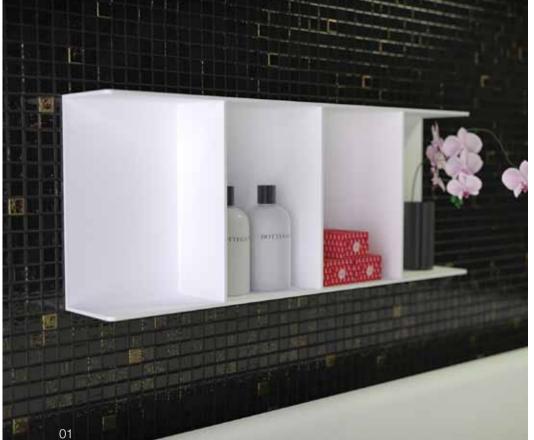

### shelves/boxes

the beauty of the k stone® furniture concept also lies with its flexibility. all components can be 'mixed and matched' giving you complete control over the finished bathroom arrangement. any countertop washbasin can be combined with the furniture series of choice. choose from three sizes 90, 120 or 160 cm with single or double sink configuration.

### opposite page:

01/shelves 160 cm with integrated square sinks 02/shelves 120 cm with countertop sink 'shine' 03/boxes 120 cm with countertop sink 'shine' 04/shelves 120 cm with integrated square sink

### boxes

boxes 90 cm countertop sink (all series)

boxes 120 cm countertop sink (all series)

countertop sink (all series)