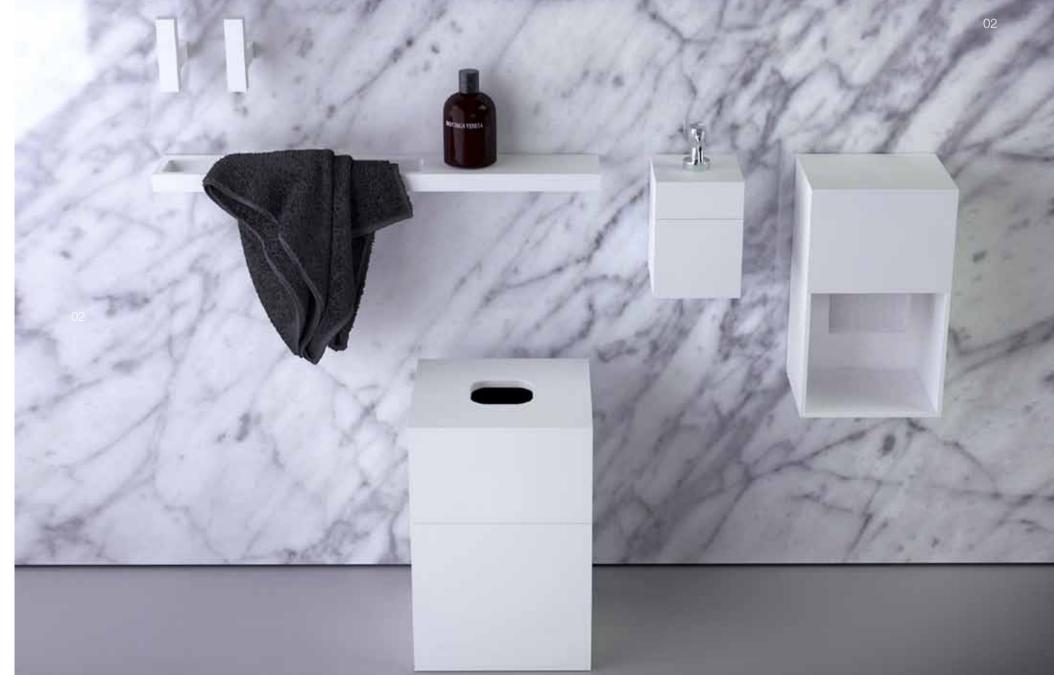

### free

the icing on the cake is provided by our comprehensive range of k|stone® accessories that makes the final bathroom presentation perfect.

there are many combinations to choose from, centered around the 'pure', 'free' and 'oval' creations adding real value, versatility and style to the most used space in your home.

11/cotton pad box 12/toothbrush holder 13/tissue box 14/toilet brush holder 15/wastebin

16/soap dispenser

opposite page:
01/'free' wall mounted
02/'free' standing