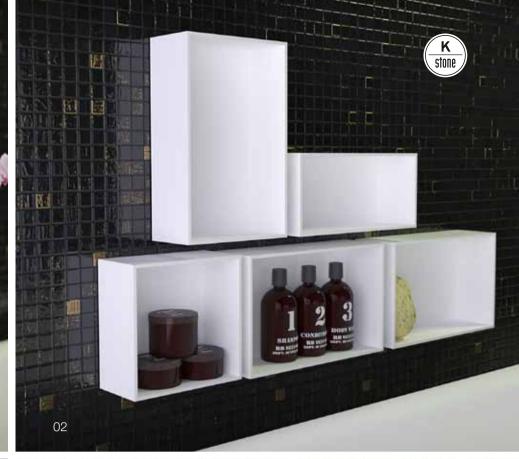

### shelves/boxes

the beauty of the k stone® furniture concept also lies with its flexibility. all components can be 'mixed and matched' giving you complete control over the finished bathroom arrangement. any countertop washbasin can be combined with the furniture series of choice. choose from three sizes 90, 120 or 160 cm with single or double sink configuration.

### opposite page:

01/shelves 160 cm with integrated square sinks 02/shelves 120 cm with countertop sink 'shine' 03/boxes 120 cm with countertop sink 'shine' 04/shelves 120 cm with integrated square sink

### boxes

boxes 90 cm countertop sink (all series)

boxes 120 cm countertop sink (all series)

countertop sink (all series)