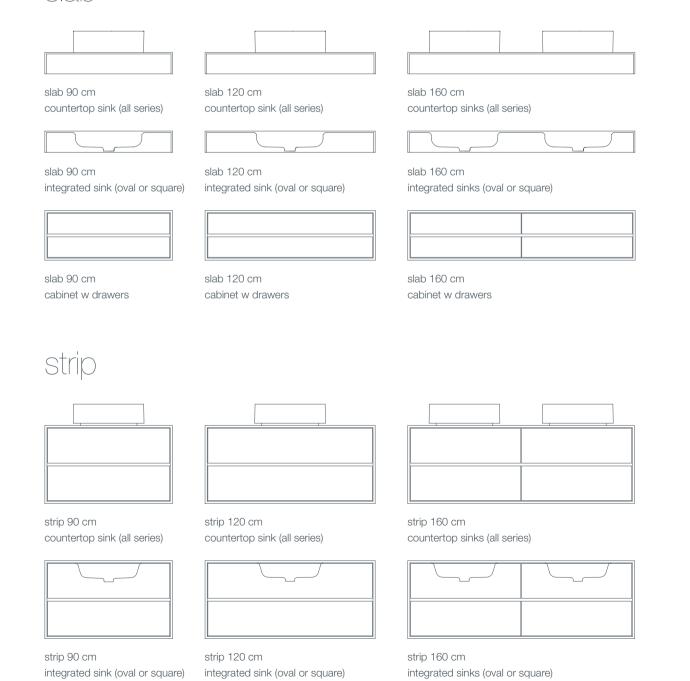

### slab/strip

complement your k|stone® bath with our furniture series 'strip', 'slab', 'boxes' or 'shelves' allowing you to complete your bathroom arrangement – with either integrated or top mounted basin solutions including storage underneath.

choose from three sizes 90, 120 or 160 cm with single or double sink configuration. all series can also be equipped with led illumination to create that special ambience.

so let your imagination take charge and create the effect of your dreams!

### shelves/boxes

the beauty of the k stone® furniture concept also lies with its flexibility. all components can be 'mixed and matched' giving you complete control over the finished bathroom arrangement. any countertop washbasin can be combined with the furniture series of choice. choose from three sizes 90, 120 or 160 cm with single or double sink configuration.

### shelves

countertop sink (all series)

shelves 90 cm integrated sink (oval or square)

shelves 120 cm integrated sink (oval or square)

shelves 160 cm countertop sink (all series)

shelves 160 cm integrated sinks (oval or square)

### boxes

boxes 90 cm countertop sink (all series)

boxes 120 cm countertop sink (all series)

countertop sink (all series)