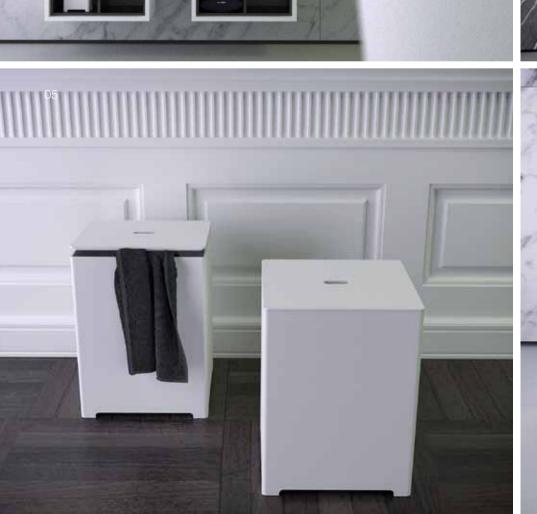

### cabinets/stools

storage in bathroom is very important. our k|stone® collection not only satisfies with extraordinary beautiful design and exceptional haptic it also convinces with very practical aspects. to make our k|stone® collection perfect our cabinets offer beautiful space for the presentation and custody of indispensable objects.

for the practical deposition of laundry or just for the comfort during your stay our stools offer a very stylish and pleasant solution.

### opposite page:

01/cupboard 'free'
02/vertical shelves
03/cabinets 'boxes', vertical
04/cabinets 'strip', vertical
05/stools 'free'
06/stools square