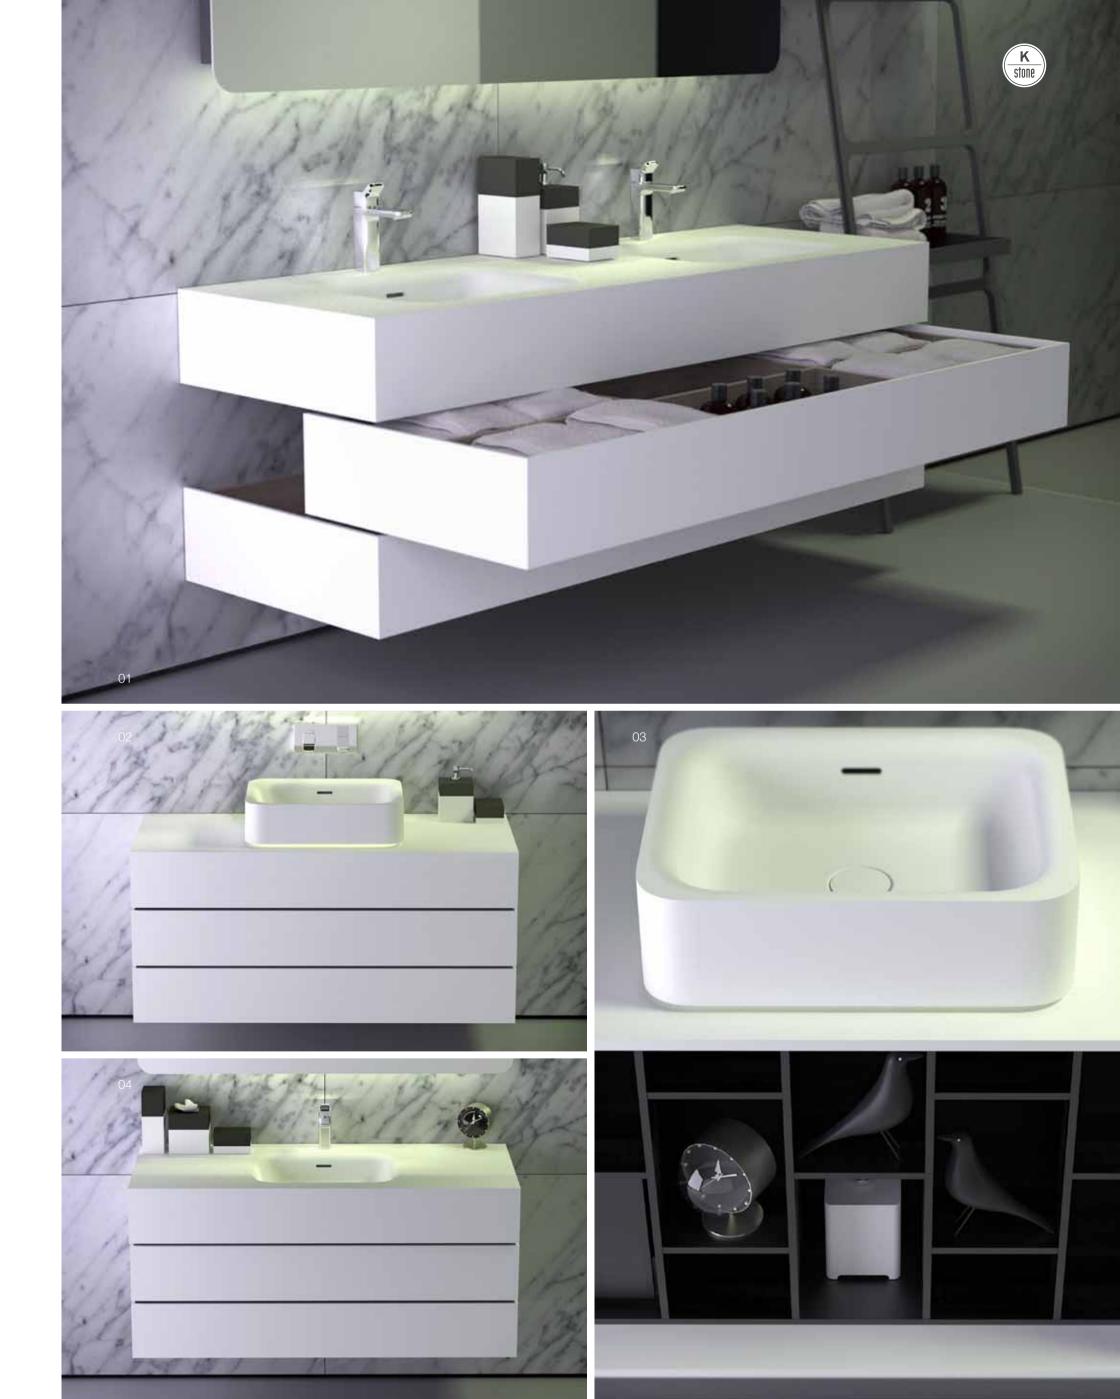

### slab/strip

complement your k|stone® bath with our furniture series 'strip', 'slab', 'boxes' or 'shelves' allowing you to complete your bathroom arrangement – with either integrated or top mounted basin solutions including storage underneath.

choose from three sizes 90, 120 or 160 cm with single or double sink configuration. all series can also be equipped with led illumination to create that special ambience.

so let your imagination take charge and create the effect of your dreams!

### slab

01/slab 160 cm with countertop sinks 'glow' 02/strip 120 cm with integrated oval sink