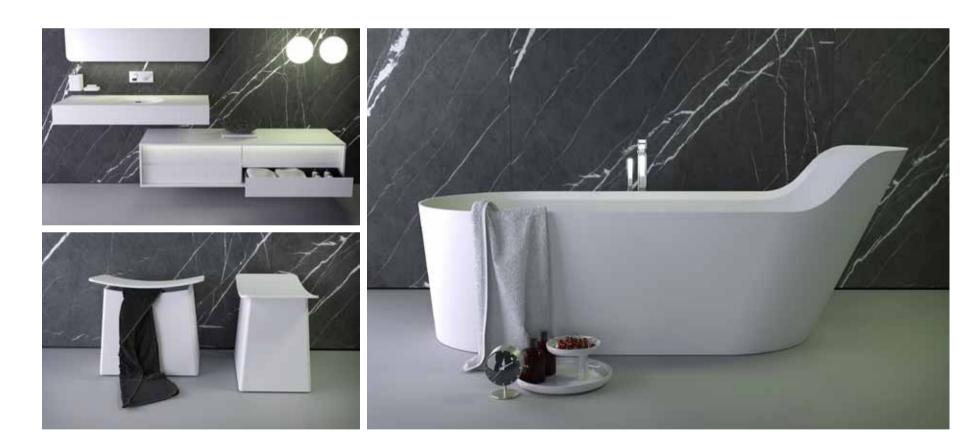

### pearl

the epitome of awesome clean design. pearl interprets modern lines and is open in its uniformity. the key to the pearl is its classic form, it allows for leaning back and resting and with its warm embrace the haptic feedback is clearly perceptible.

pearl can be the center piece of a coordinated suite of bathroom furniture, all solid surface including bidet, toilet and washbasins, both freestanding and countertop.

### opposite page:

01/pearl bath, freestanding 02/pearl bath oval, freestanding 03/pearl washbasin, freestanding 04/pearl washbasin, countertop 05/pearl toilet, wall hung 06/pearl bidet, wall hung

bath oval freestanding 172x81x50 cm