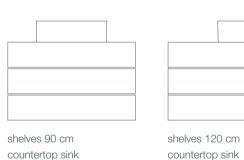

### shelves/boxes

the beauty of the k stone® furniture concept also lies with its flexibility. all components can be 'mixed and matched' giving you complete control over the finished bathroom arrangement. any countertop washbasin can be combined with the furniture series of choice. choose from three sizes 90, 120 or 160 cm with single or double sink configuration.

### shelves

countertop sink (all series)

shelves 90 cm integrated sink (oval or square)

shelves 120 cm integrated sink (oval or square)

shelves 160 cm countertop sink (all series)

shelves 160 cm integrated sinks (oval or square)