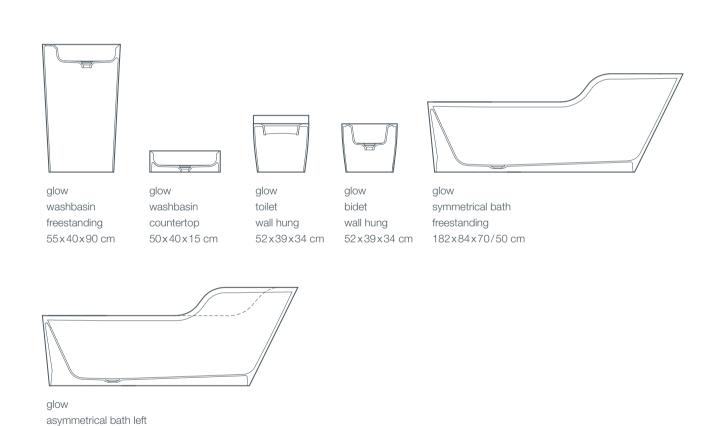

### 

emanating a warm vibrancy, the k|stone® glow series cossets you in your own personal world of relaxation.

with its clean graded lines the glow bath is available in symmetrical or asymmetrical design fitting left or right side.

all bath designs are complemented with the glow toilet, bidet, countertop or freestanding washbasin solutions. enjoy and lose yourself in luxury with the purism of this superb series.

opposite page:

01/glow symmetrical bath, freestanding 02/glow washbasin, freestanding 03/glow washbasin, countertop 04/glow toilet, wall hung 05/glow bidet, wall hung

freestanding 182x82x70/50 cm

asymmetrical bath right

freestanding 182x82x70/50 cm