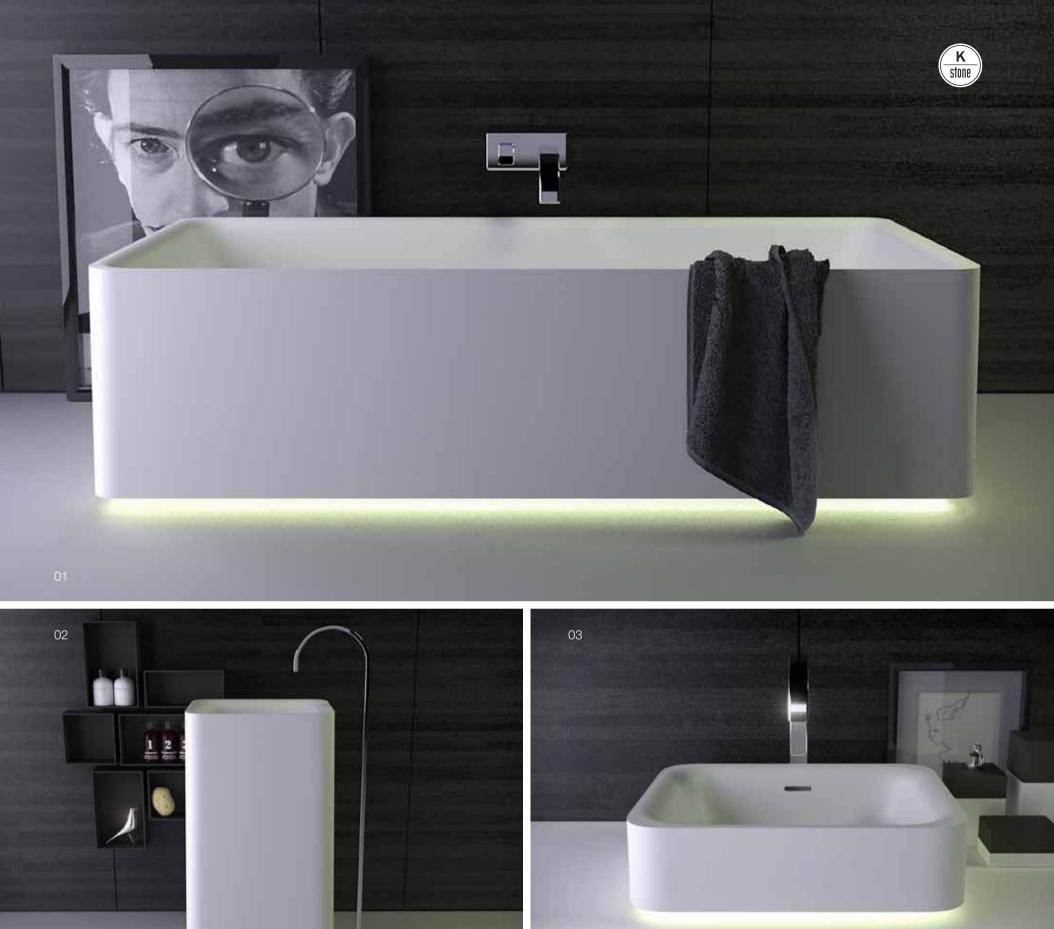

### pearl

the epitome of awesome clean design. pearl interprets modern lines and is open in its uniformity. the key to the pearl is its classic form, it allows for leaning back and resting and with its warm embrace the haptic feedback is clearly perceptible.

pearl can be the center piece of a coordinated suite of bathroom furniture, all solid surface including bidet, toilet and washbasins, both freestanding and countertop.

### opposite page:

01/pearl bath, freestanding 02/pearl bath oval, freestanding 03/pearl washbasin, freestanding 04/pearl washbasin, countertop 05/pearl toilet, wall hung 06/pearl bidet, wall hung

bath oval freestanding 172x81x50 cm