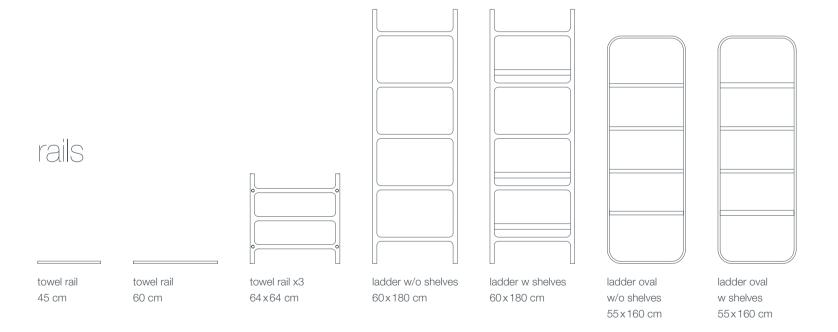

### rails/bath trays

expensive bathroom textiles are a high-quality accessory in many bathrooms. why not presenting them in a high-class way? k|stone® rails and bath trays offer the best solution for presenting them in an appropriate way and round up your bathroom design adequately.

opposite page:

01/ladder oval w and w/o shelves 02/towel rail x3 03/towel rails 04/bath bridge 05/side tray for bath