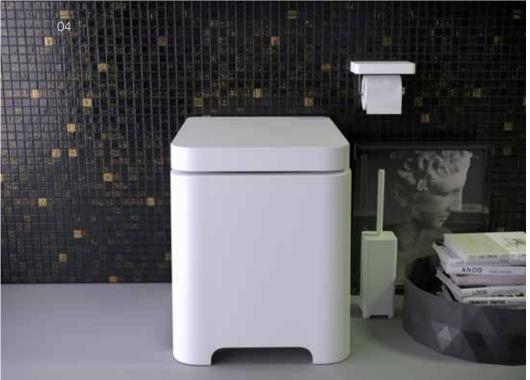

### pearl

the epitome of awesome clean design. pearl interprets modern lines and is open in its uniformity. the key to the pearl is its classic form, it allows for leaning back and resting and with its warm embrace the haptic feedback is clearly perceptible.

pearl can be the center piece of a coordinated suite of bathroom furniture, all solid surface including bidet, toilet and washbasins, both freestanding and countertop.

### opposite page:

01/pearl bath, freestanding 02/pearl bath oval, freestanding 03/pearl washbasin, freestanding 04/pearl washbasin, countertop 05/pearl toilet, wall hung 06/pearl bidet, wall hung

bath oval freestanding 172x81x50 cm