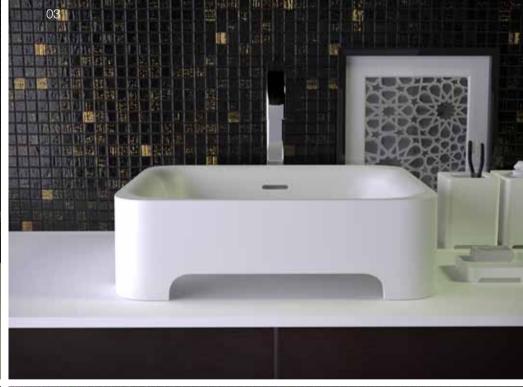

### pearl

the epitome of awesome clean design. pearl interprets modern lines and is open in its uniformity. the key to the pearl is its classic form, it allows for leaning back and resting and with its warm embrace the haptic feedback is clearly perceptible.

pearl can be the center piece of a coordinated suite of bathroom furniture, all solid surface including bidet, toilet and washbasins, both freestanding and countertop.

### opposite page:

01/pearl bath, freestanding 02/pearl bath oval, freestanding 03/pearl washbasin, freestanding 04/pearl washbasin, countertop 05/pearl toilet, wall hung 06/pearl bidet, wall hung

bath oval freestanding 172x81x50 cm