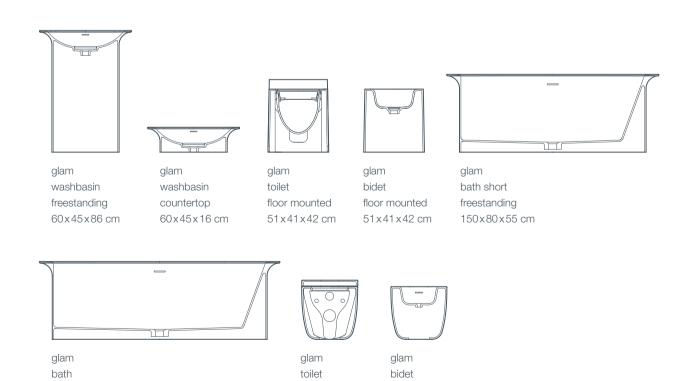

### glam

reside royally and bath first class! this luxury modern design series leaves no wish unfulfilled. created with pure lines it conveys the character of natural elements glamorously implemented in your bathroom. formations of classic rectangular shapes interacting with dished finishes are setting a statement.

impress yourself every day in adding luxury trends and highlights to your home.

### opposite page:

01/glam bath, freestanding
02/glam washbasin, freestanding
03/glam bidet, floor mounted
04/glam toilet, floor mounted
05/glam washbasin, countertop
06/glam bidet, wall hung
07/glam toilet, wall hung

wall hung

wall hung

57x38x36 cm 57x38x36 cm

freestanding

170x80x55 cm