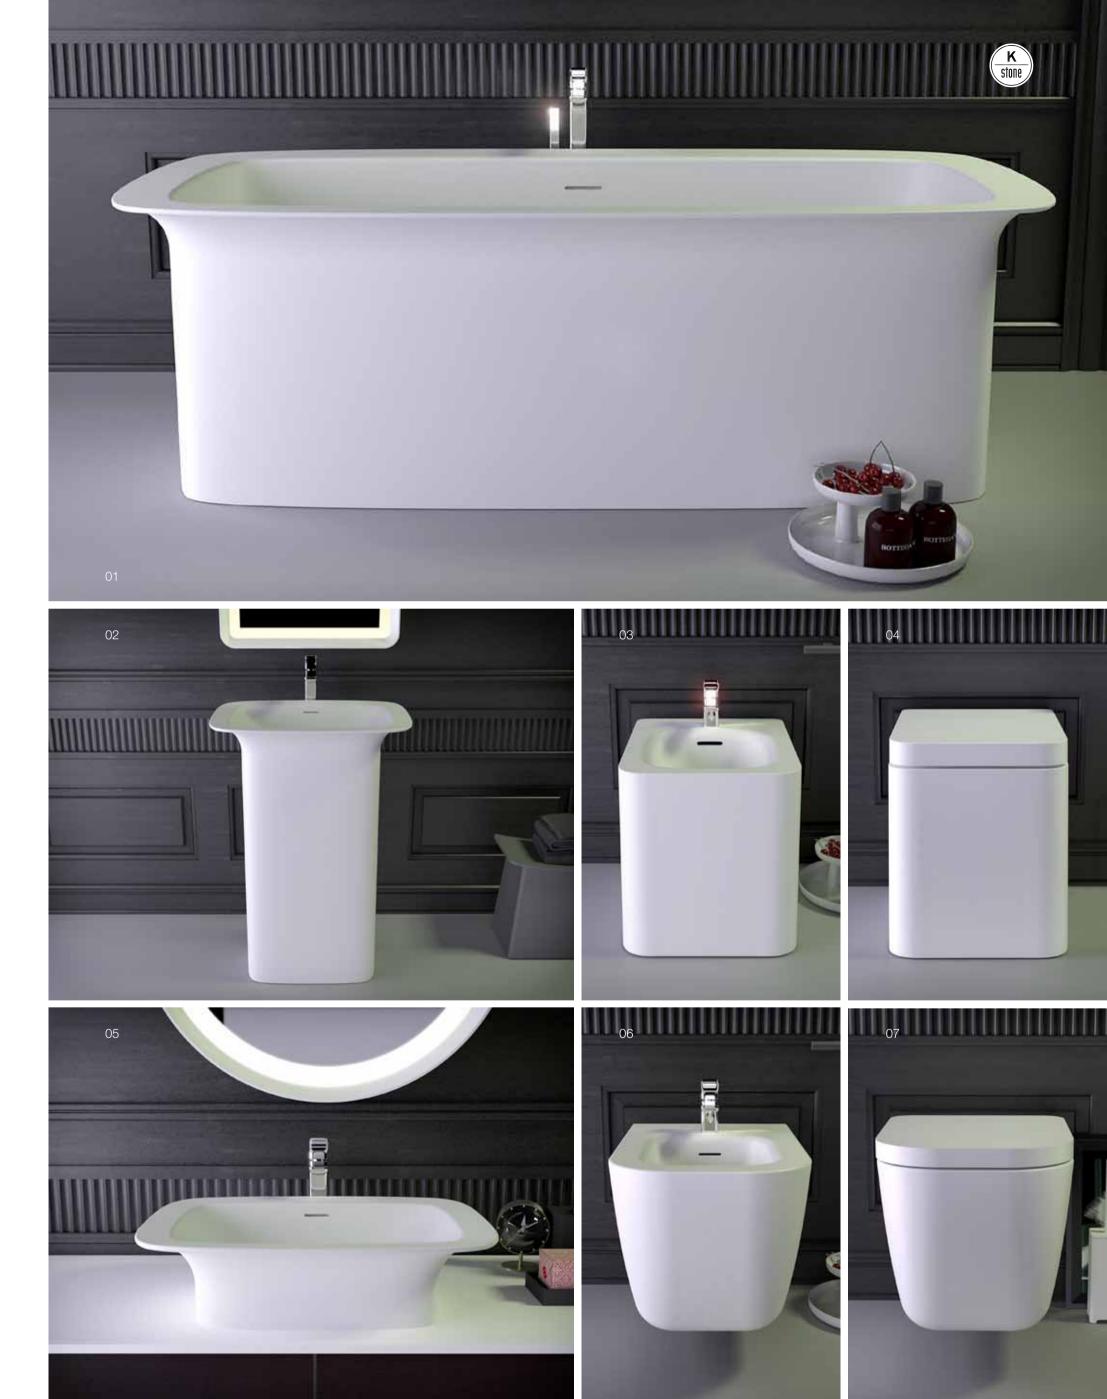

### glam

reside royally and bath first class! this luxury modern design series leaves no wish unfulfilled. created with pure lines it conveys the character of natural elements glamorously implemented in your bathroom. formations of classic rectangular shapes interacting with dished finishes are setting a statement.

impress yourself every day in adding luxury trends and highlights to your home.

### opposite page:

01/glam bath, freestanding
02/glam washbasin, freestanding
03/glam bidet, floor mounted
04/glam toilet, floor mounted
05/glam washbasin, countertop
06/glam bidet, wall hung
07/glam toilet, wall hung

wall hung

wall hung

57x38x36 cm 57x38x36 cm

freestanding

170x80x55 cm