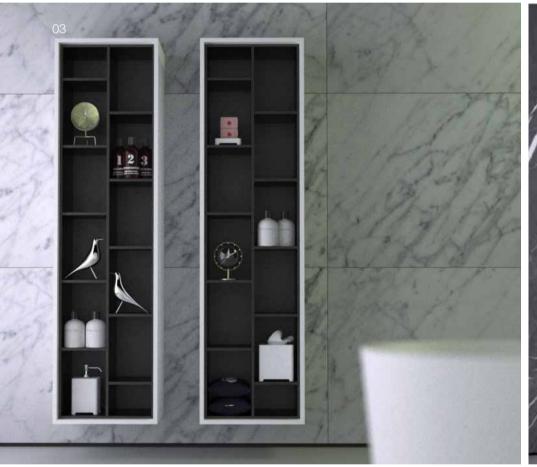

### cabinets/stools

storage in bathroom is very important. our k|stone® collection not only satisfies with extraordinary beautiful design and exceptional haptic it also convinces with very practical aspects. to make our k|stone® collection perfect our cabinets offer beautiful space for the presentation and custody of indispensable objects.

### opposite page:

01/cupboard 'free'
02/vertical shelves
03/cabinets 'boxes', vertical
04/cabinets 'strip', vertical
05/stools 'free'
06/stools square

## vertical shelf vertical shelf vertical shelf cupboard 'free' vertical shelf vertical vertical vertical vertical vertical

40 x 150 cm

40 x 150 cm