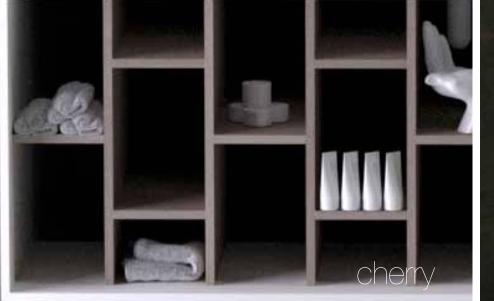

### shelves/boxes

the beauty of the k stone® furniture concept also lies with its flexibility. all components can be 'mixed and matched' giving you complete control over the finished bathroom arrangement. any countertop washbasin can be combined with the furniture series of choice. choose from three sizes 90, 120 or 160 cm with single or double sink configuration.

innovative and stylish storage and display solutions offering practicality in incomparable fashion, exclusively created by english born designer peter jamieson.

### shelves

countertop sink (all series)

shelves 90 cm integrated sink (oval or square)

shelves 120 cm integrated sink (oval or square)

shelves 160 cm countertop sink (all series)

shelves 160 cm integrated sinks (oval or square)

### opposite page:

01/shelves 160 cm with integrated square sinks 02/shelves 120 cm with countertop sink 'shine' 03/boxes 120 cm with countertop sink 'shine' 04/shelves 120 cm with integrated square sink