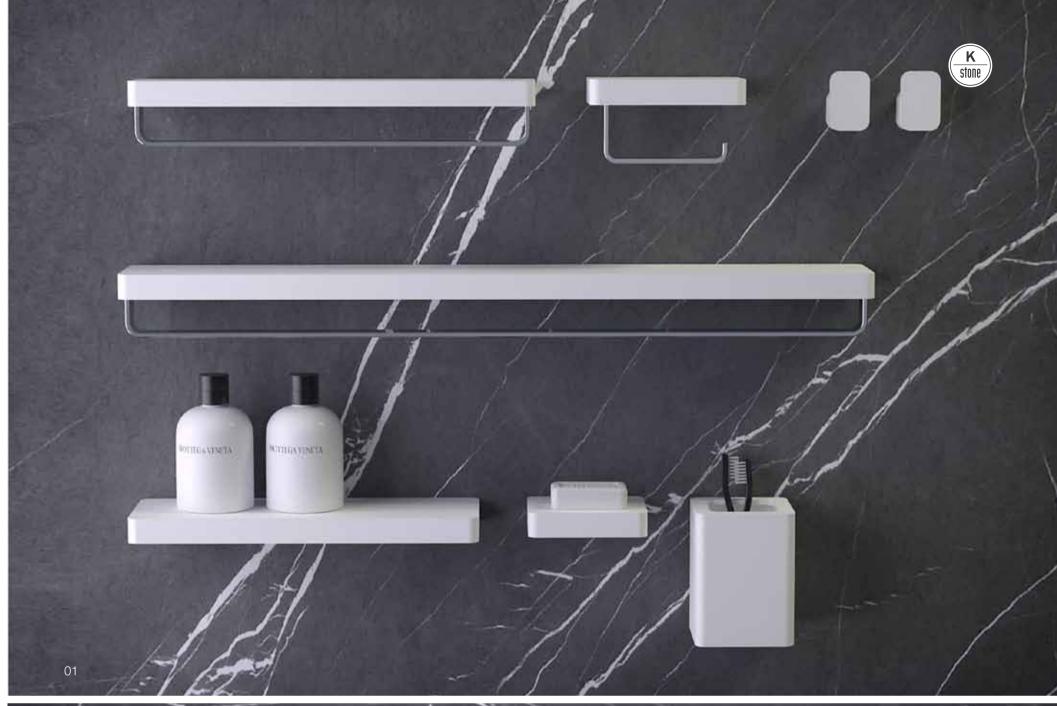

### pure

the icing on the cake is provided by our comprehensive range of k|stone® accessories that makes the final bathroom presentation perfect.

there are many combinations to choose from, centered around the 'pure', 'free' and 'oval' creations adding real value, versatility and style to the most used space in your home.

opposite page: 01/'pure' standing 02/'pure' wall mounted

### 

06/soap dish 07/cotton pad box 08/soap dispenser 09/kleenex box 10/tissue box

11/toothbrush pot w lid 12/toilet brush holder 13/wastebin