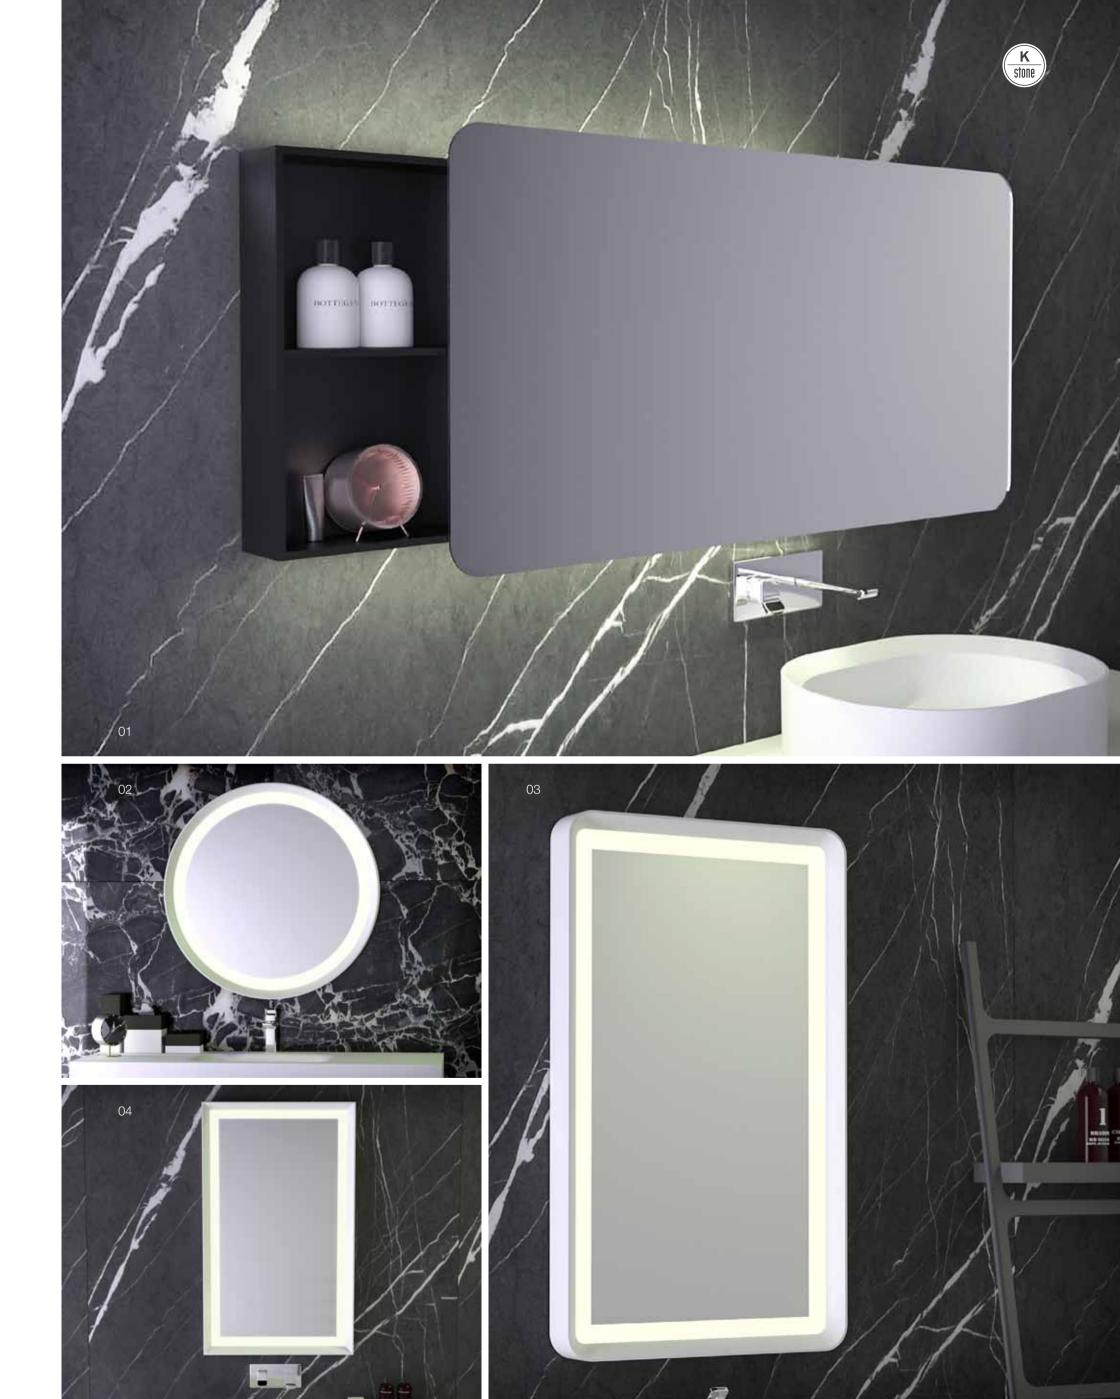

### mirrors

simply irremissible! of course as mirrors are one of the key features. bring your bathroom to life with our stunning selection of k|stone® bath mirrors.

the collection presents itself with integrated light options and offers a variety of different shapes and sizes. our solution with integrated cabinets combines the practical aspect of storage with outstanding high quality design. all designs perfectly match to your k|stone® bathroom design.

### mirrors

opposite page:

01/mirror w storage 90x60 cm 02/mirror round Ø 70 cm 03/mirror oval 50x90 cm 04/mirror square 50x90 cm

ø 50 cm

ø 70 cm

ø 90 cm