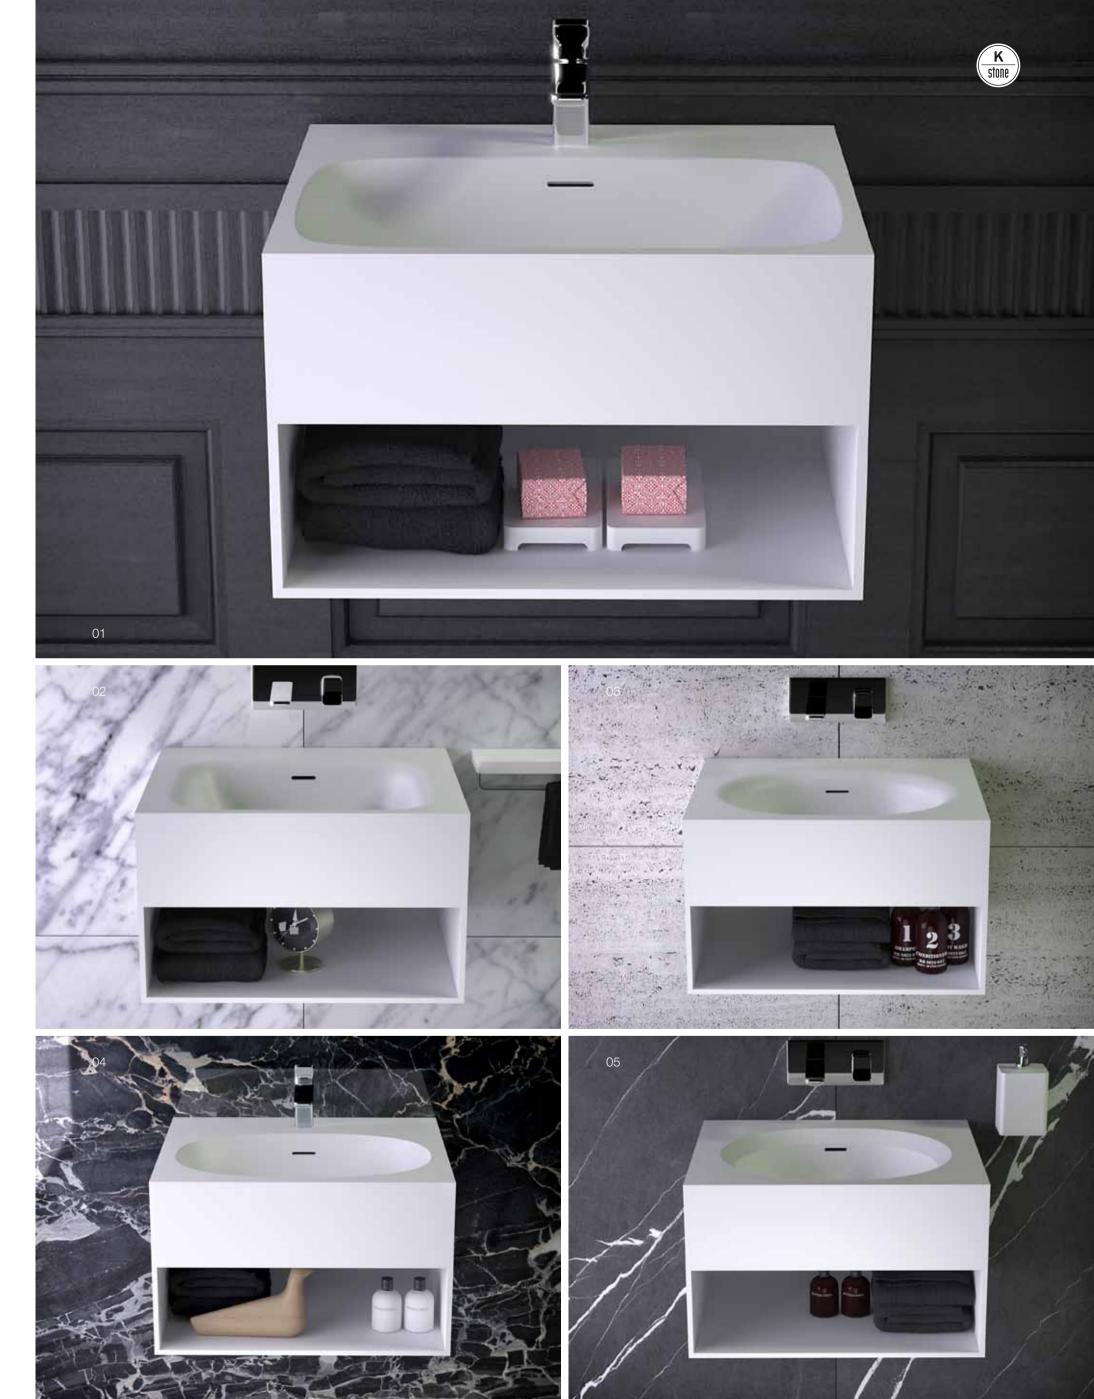

### pearl

the epitome of awesome clean design. pearl interprets modern lines and is open in its uniformity. the key to the pearl is its classic form, it allows for leaning back and resting and with its warm embrace the haptic feedback is clearly perceptible.

pearl can be the center piece of a coordinated suite of bathroom furniture, all solid surface including bidet, toilet and washbasins, both freestanding and countertop.

### opposite page:

01/pearl bath, freestanding 02/pearl bath oval, freestanding 03/pearl washbasin, freestanding 04/pearl washbasin, countertop 05/pearl toilet, wall hung 06/pearl bidet, wall hung

bath oval freestanding 172x81x50 cm