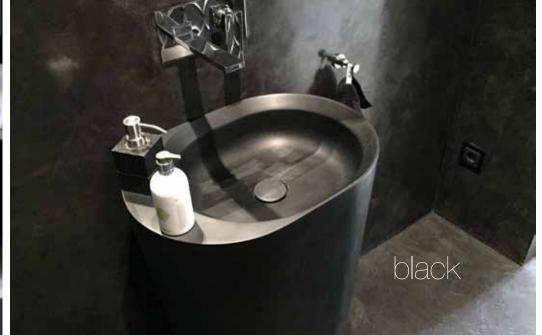

# infinite possibilities

pearl grey

knief & co.'s evolutionary composition of k | stone® solid surface is a symbiosis of materials offering unique and endless combinations of design, material and colour. in addition to various color options, k|stone® offers the choice between mat and glossy finishes. thanks to its special formula the desired high gloss level can be achieved by special mechanical treatment and not by coating or painting!

### k stone® colors