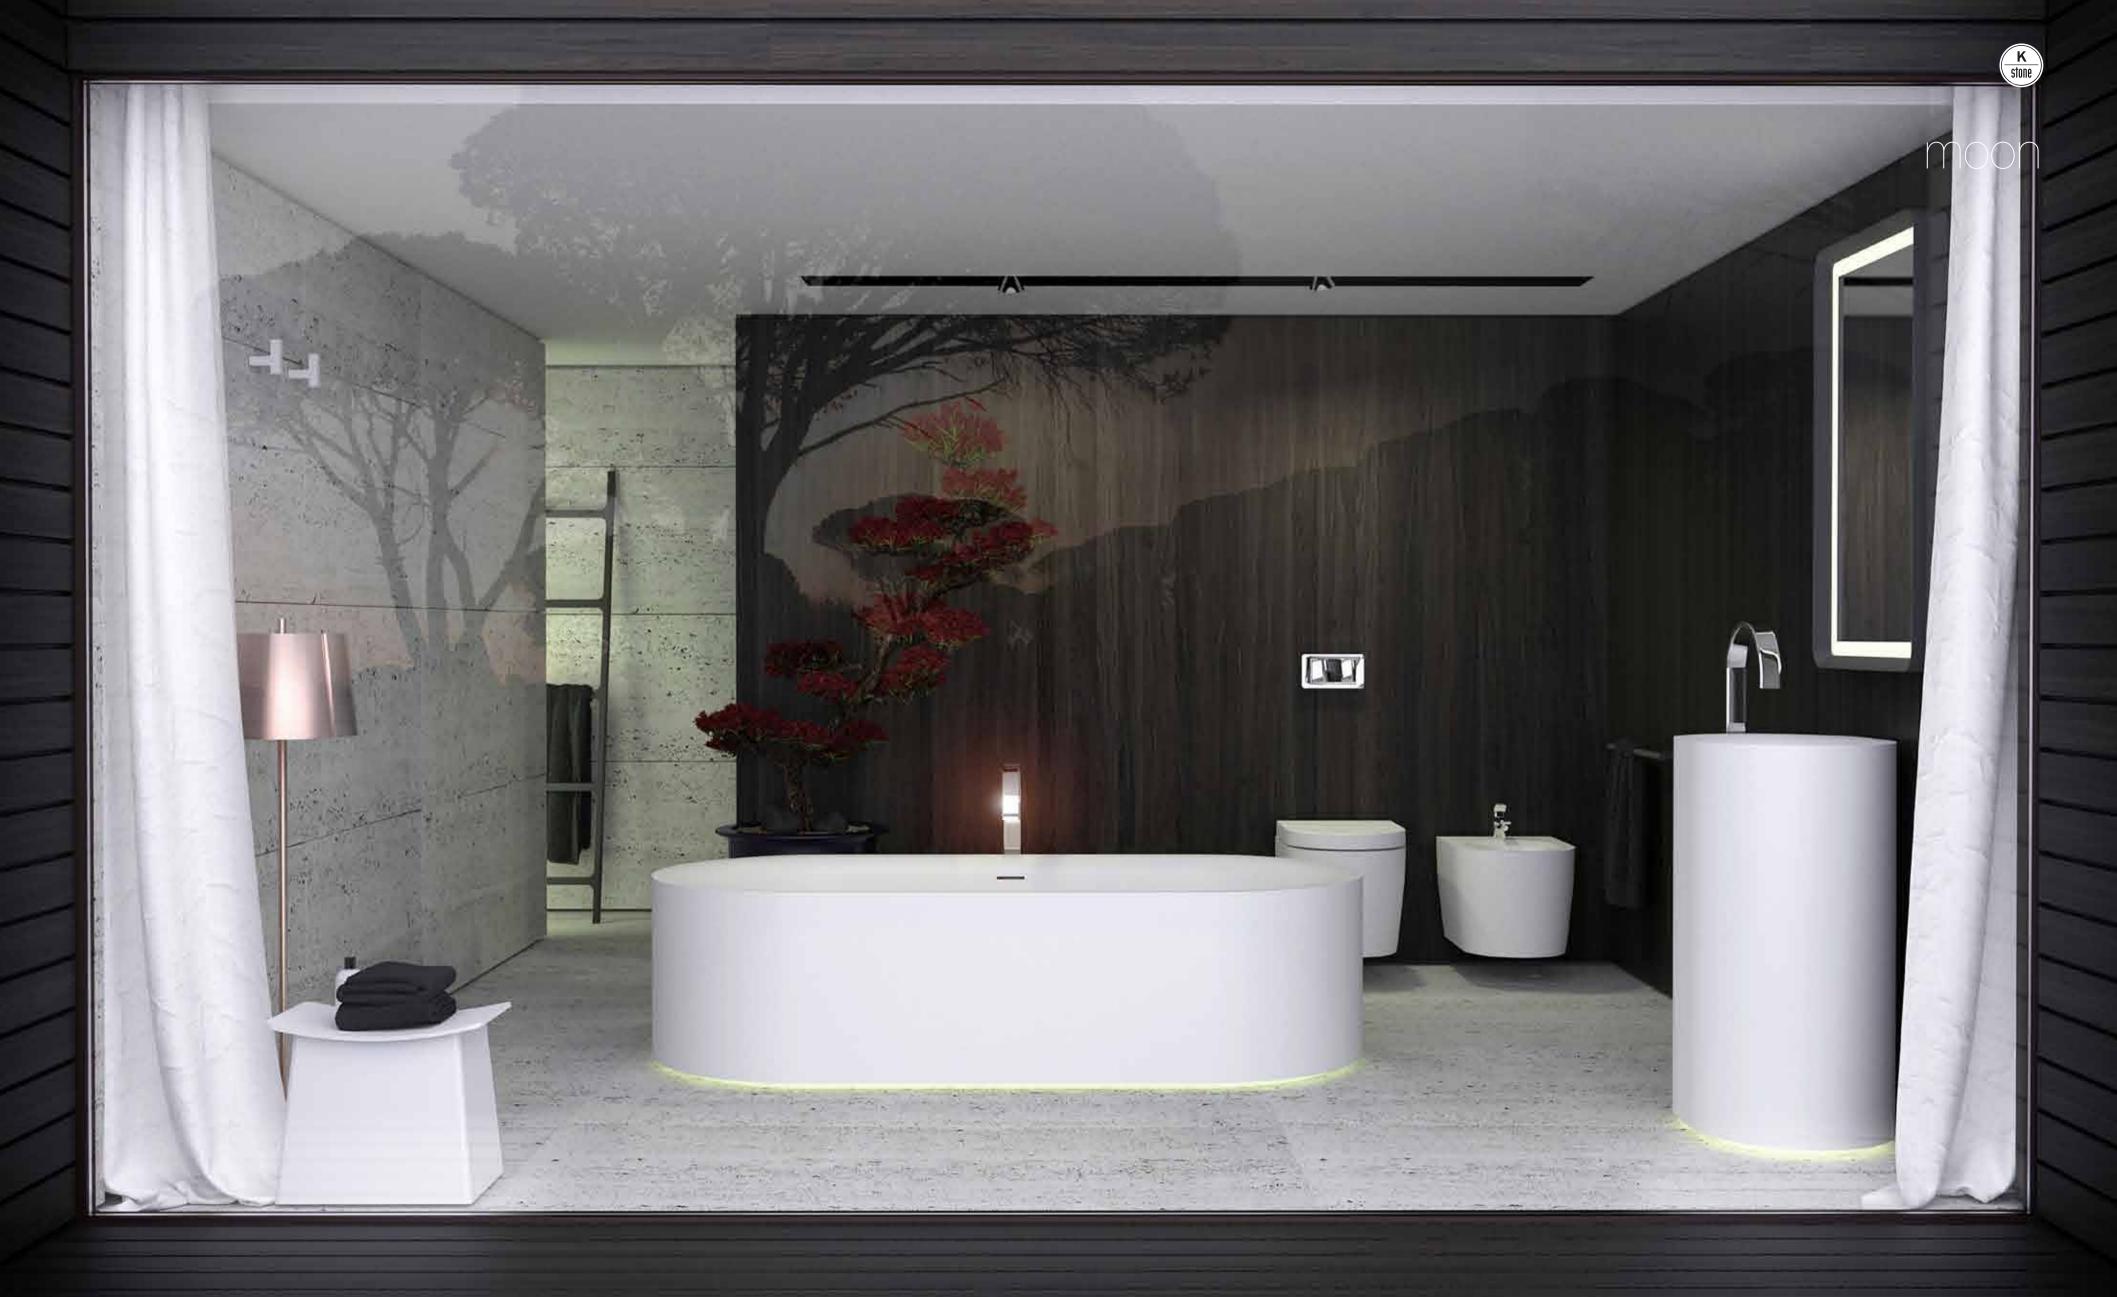

### moon

superior design from out of space. the combination of living light elements with extraordinary rounded and smoothed shapes make moon unique in the universe.

be a pioneer and discover new dimensions of luxury and extravagance. sense the embrace of this fascinating design which warmly illuminates your bathroom.

### opposite page:

01/moon bath, freestanding 02/moon washbasin, freestanding 03/moon washbasin, countertop 04/moon toilet, wall hung 05/moon bidet, wall hung

moon washbasin freestanding 55x45x90 cm

moon washbasin countertop 55 x 45 x 16 cm

toilet bidet wall hung wall hung

freestanding 52x39x34 cm 52x39x34 cm 190x90x50 cm