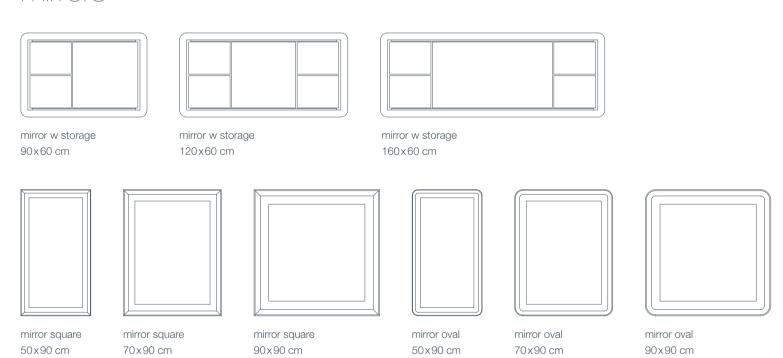

### mirrors

simply irremissible! of course as mirrors are one of the key features. bring your bathroom to life with our stunning selection of k|stone® bath mirrors.

the collection presents itself with integrated light options and offers a variety of different shapes and sizes. our solution with integrated cabinets combines the practical aspect of storage with outstanding high quality design. all designs perfectly match to your k|stone® bathroom design.

### mirrors

opposite page:

01/mirror w storage 90x60 cm 02/mirror round Ø 70 cm 03/mirror oval 50x90 cm 04/mirror square 50x90 cm

ø 50 cm

ø 70 cm

ø 90 cm