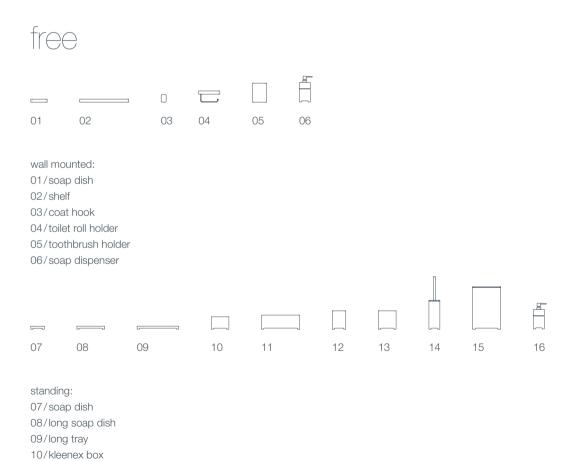

### free

the icing on the cake is provided by our comprehensive range of k|stone® accessories that makes the final bathroom presentation perfect.

there are many combinations to choose from, centered around the 'pure', 'free' and 'oval' creations adding real value, versatility and style to the most used space in your home.

11/cotton pad box 12/toothbrush holder 13/tissue box 14/toilet brush holder 15/wastebin

16/soap dispenser

opposite page:
01/'free' wall mounted
02/'free' standing

### oval

wall mounted:

01/wall shelf w towel slot

02/coat hook 03/toilet roll holder

03/tollet roll floider 04/soap dispenser

### standing:

05/long tray

06/soap dish

07/cotton pad box

08/soap dispenser

09/kleenex box 10/tissue box

11/toothbrush pot w lid

12/cup

13/toilet brush holder

14/wastebin 15/spare roll holder opposite page: 01/'oval' wall mounted 02/'oval' standing