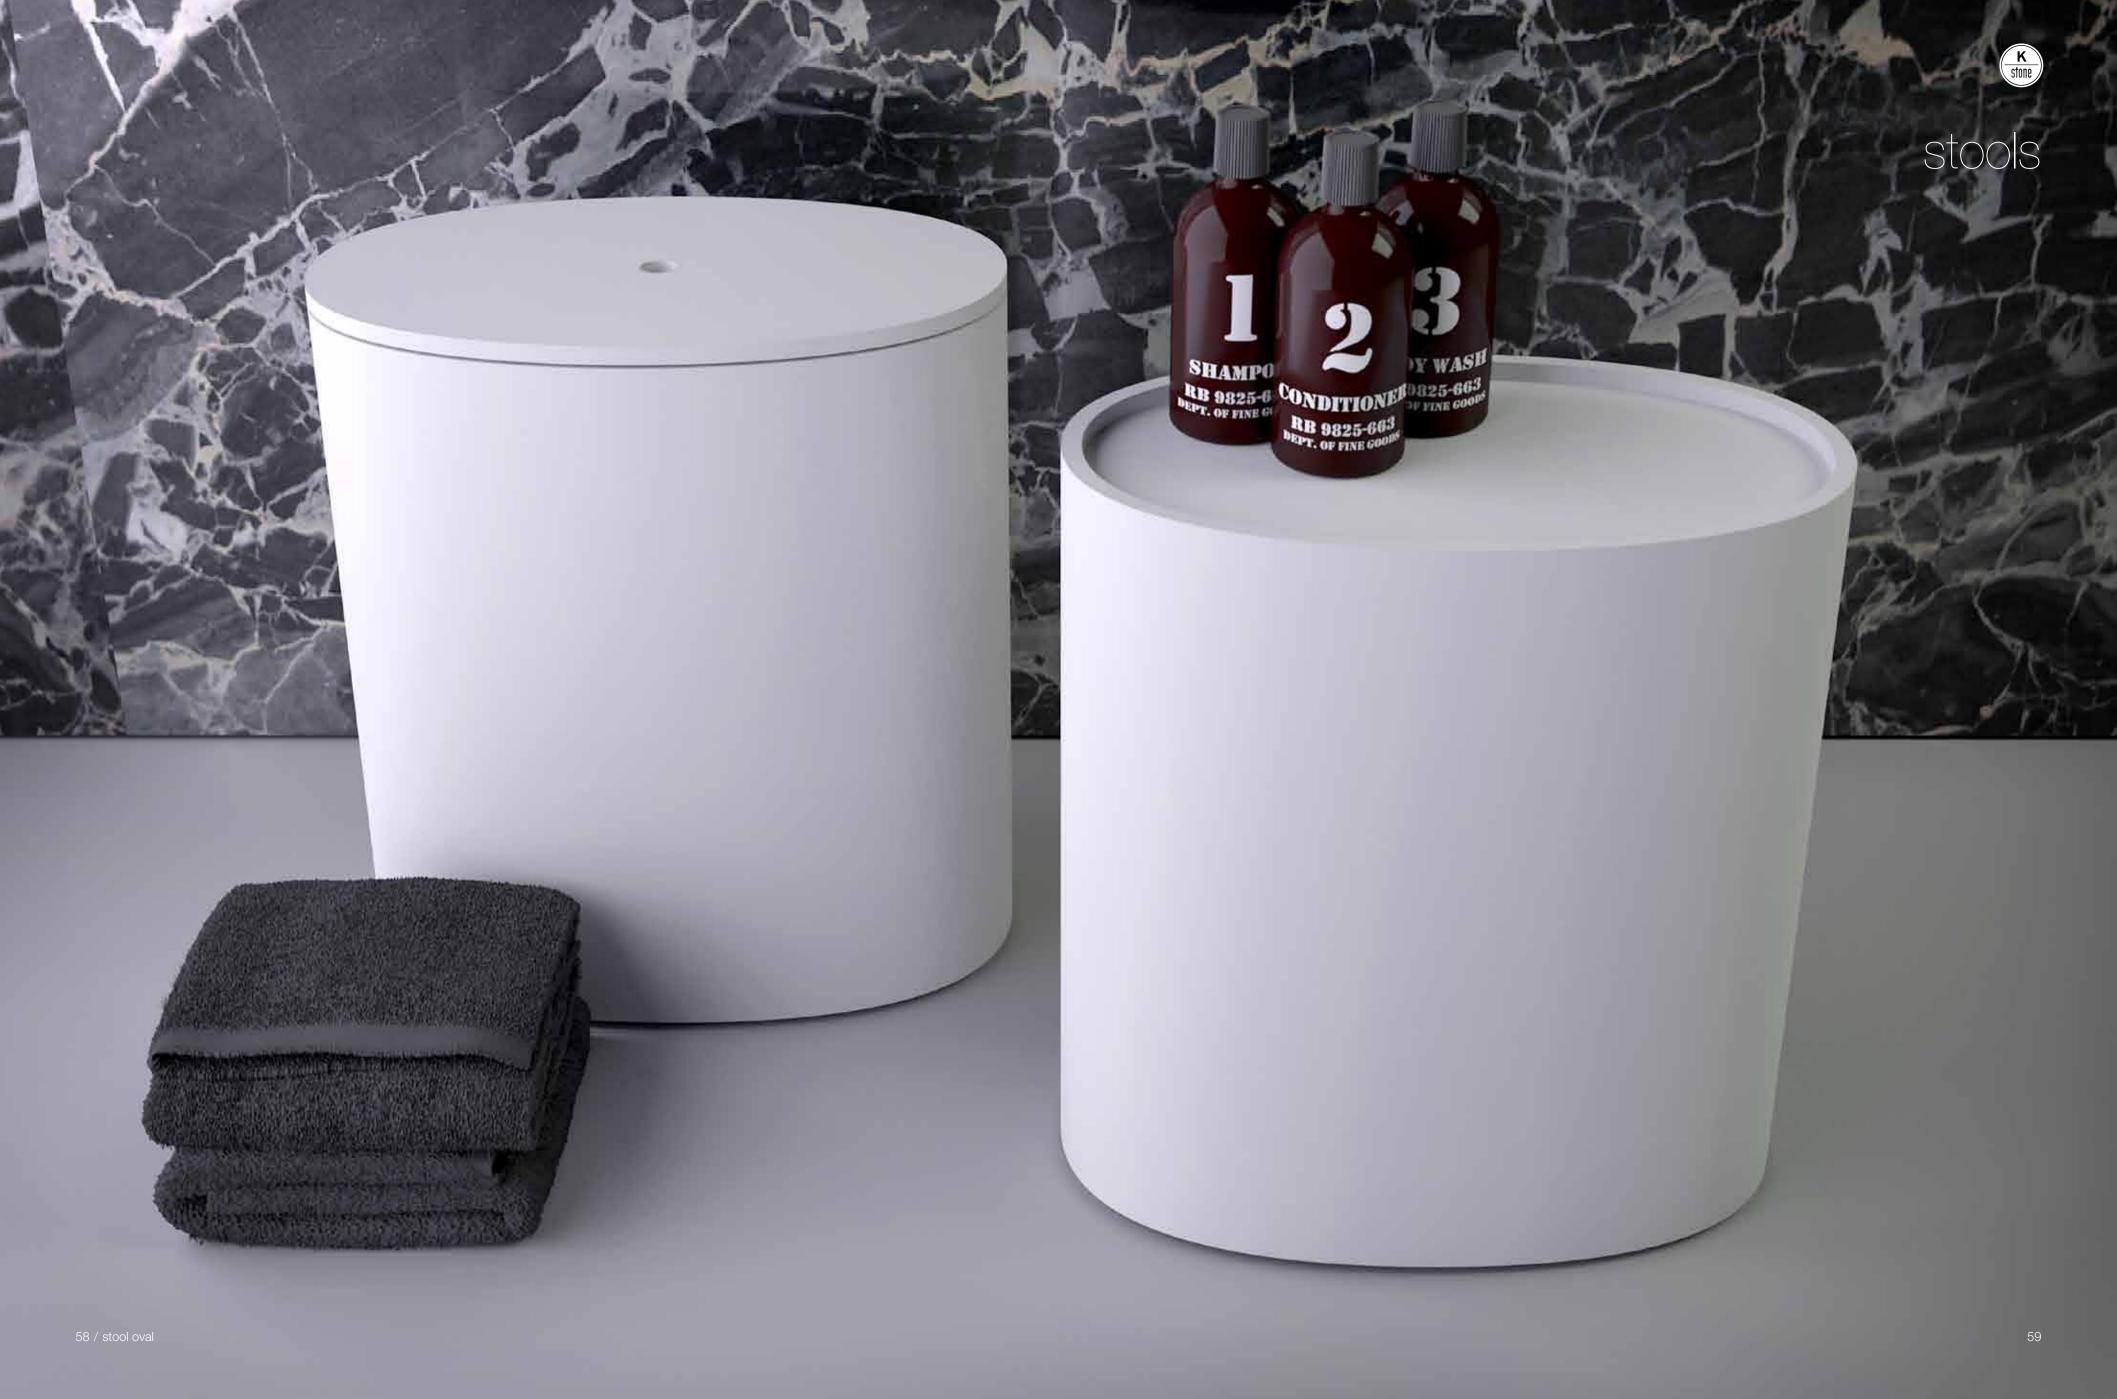

for the practical deposition of laundry or just for the comfort during your stay our stools offer a very stylish and pleasant solution.

### stools

mirrors/rails/bath trays/ pure/free/oval 