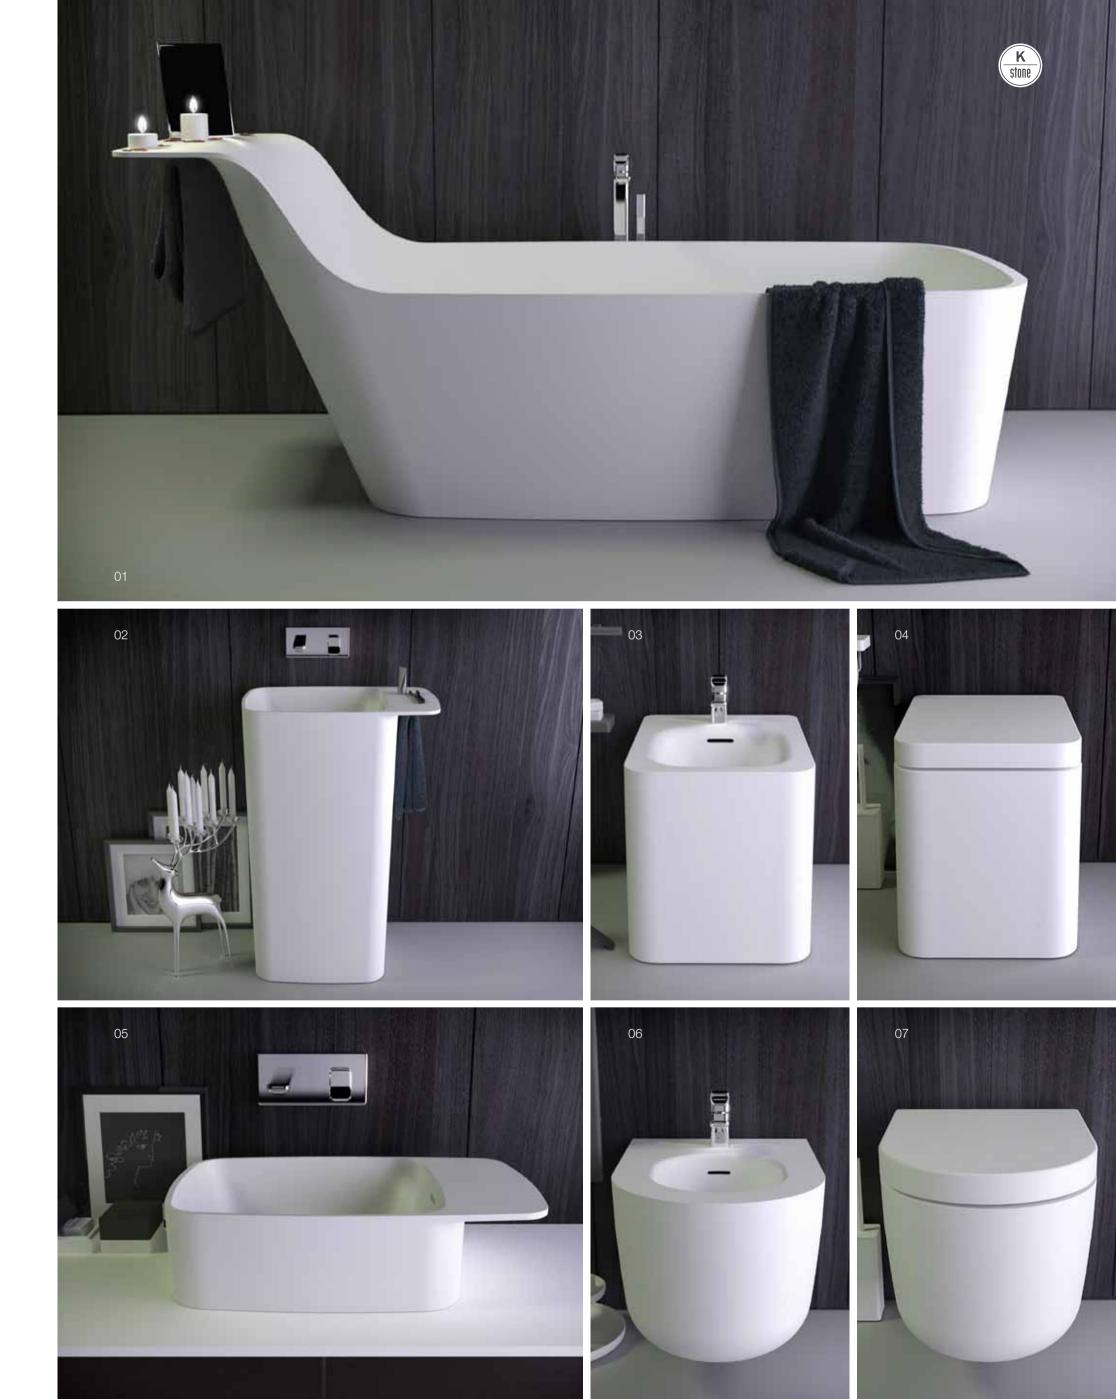

### pride

pride, a strikingly attractive k|stone® evolution married with practical extended surfaces that create a wave of smooth flowing lines.

pride is comfortable in its own skin and will make your bathroom truly special, matching details and accessories will inevitably provide a daily cheer-up!

### opposite page:

01/pride bath, freestanding 02/pride washbasin, freestanding 03/pride bidet, floor mounted 04/pride toilet, floor mounted 05/pride washbasin, countertop 06/pride bidet, wall hung 07/pride toilet, wall hung