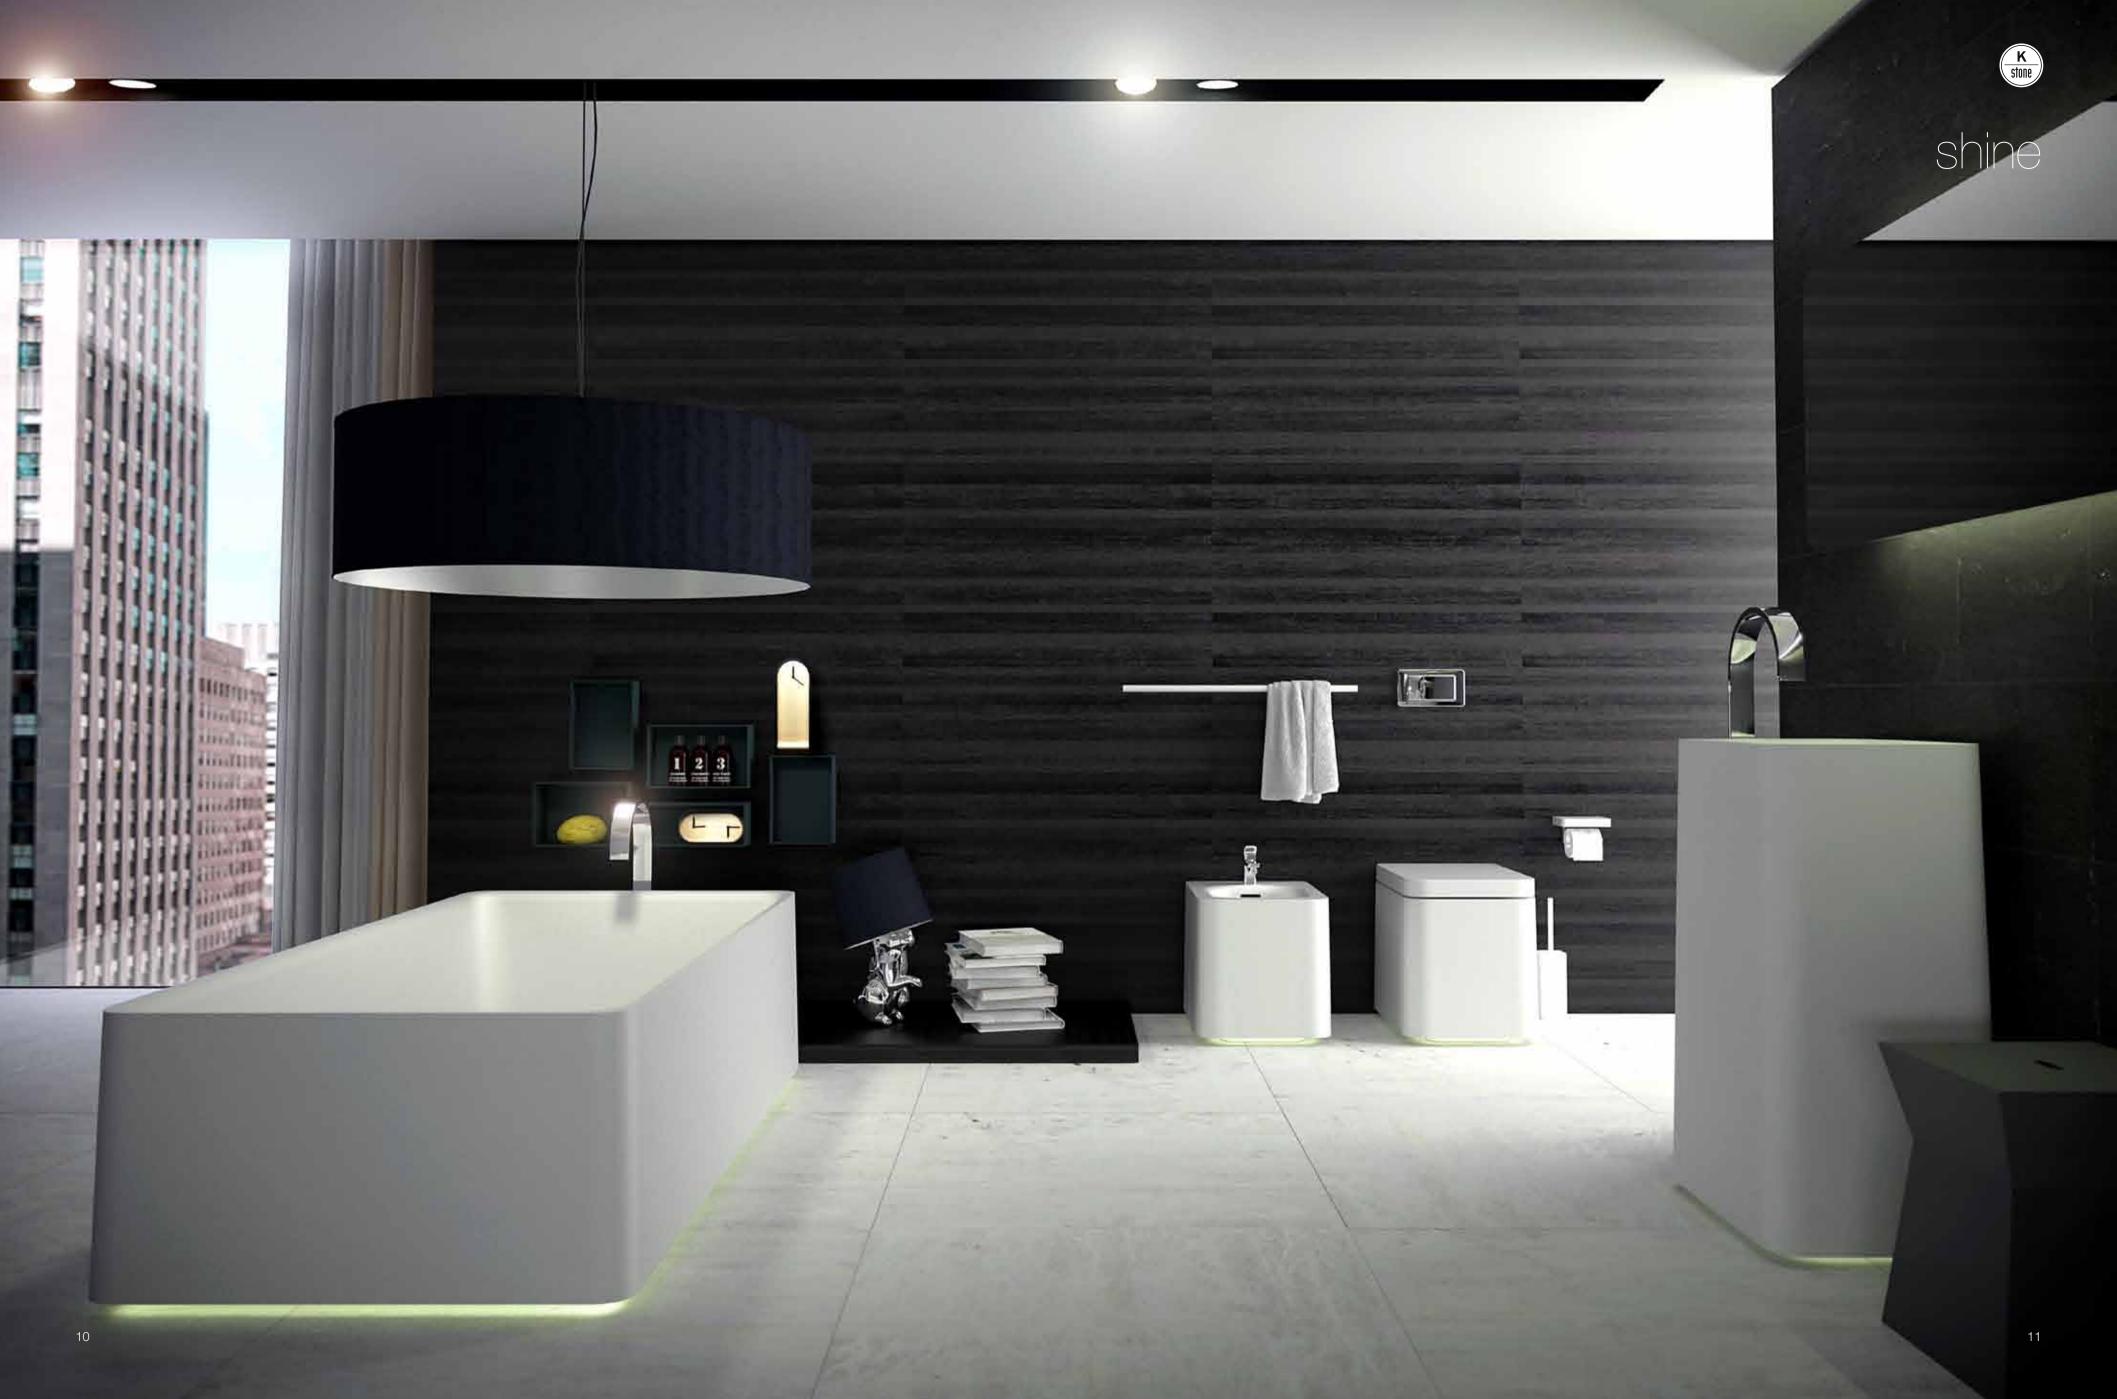

### shine

'as we let our light shine we unconsciously give other people permission to do the same. as we are liberated from our own fear, our presence actually liberates others'. (marianne williamson)

inspirational words that embody the philosophy behind the exceptional series shine, which comes alive through subtle led illumination.

create a very special ambiance right in your own home with this unforgettable collection all capable of being individually illuminated.

01/shine bath, freestanding 02/shine washbasin, freestanding 03/shine washbasin, countertop 04/shine toilet, floor mounted 05/shine bidet, floor mounted

shine washbasin freestanding 53x43x90 cm

shine washbasin countertop 50x40x15 cm

shine toilet floor mounted 51 x 41 x 42 cm

shine bidet floor mounted 51 x 41 x 42 cm

freestanding 180x80x50 cm