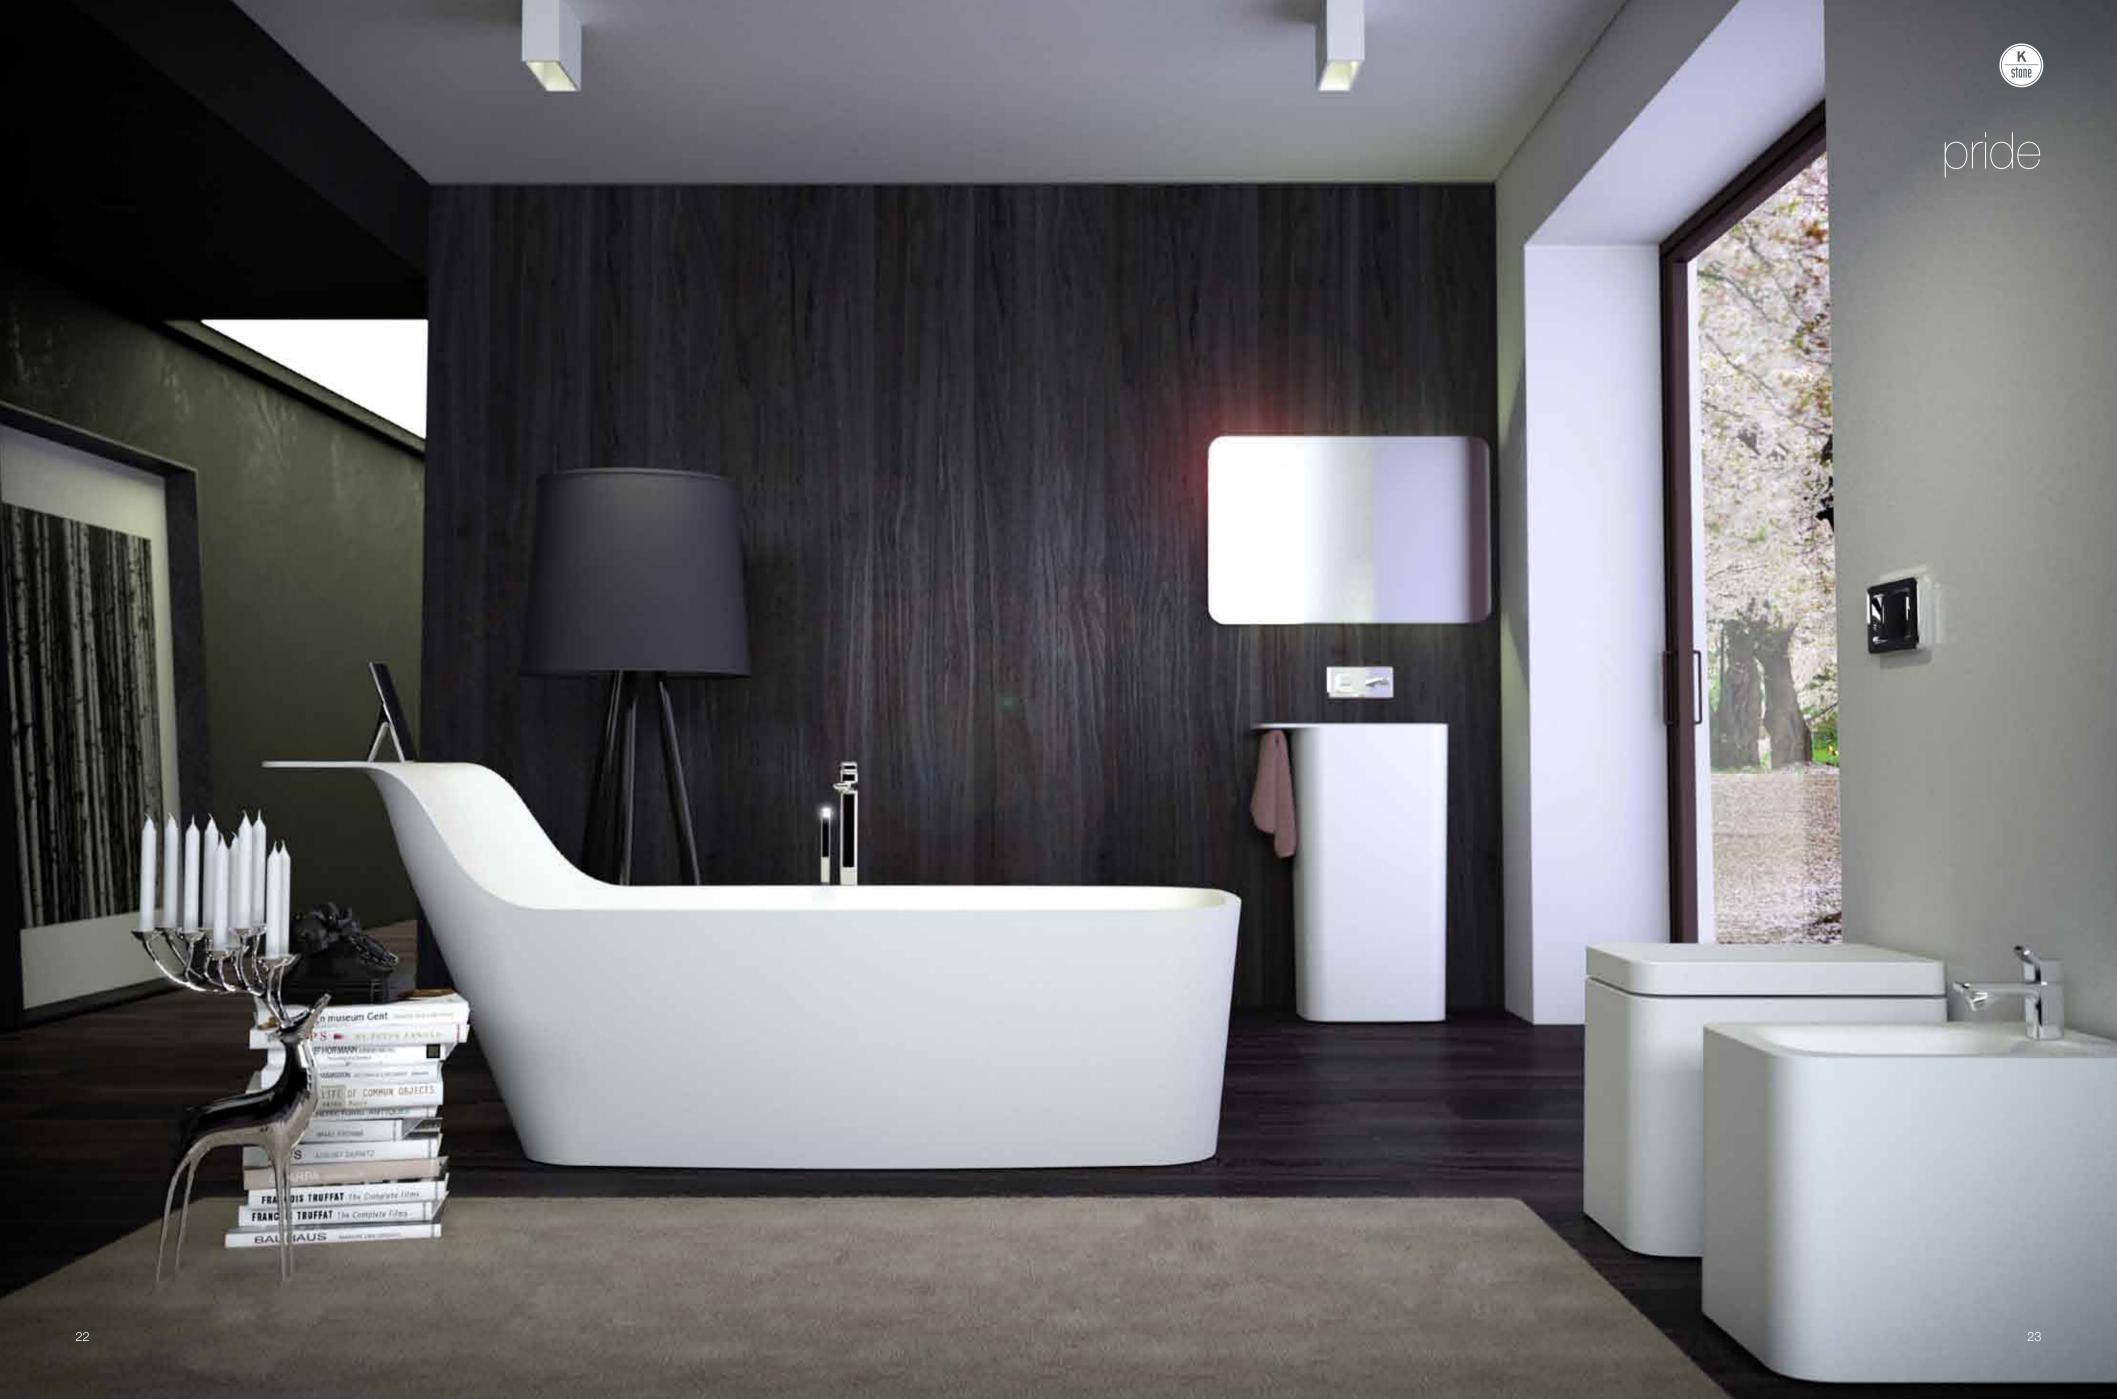

### pride

pride, a strikingly attractive k|stone® evolution married with practical extended surfaces that create a wave of smooth flowing lines.

pride is comfortable in its own skin and will make your bathroom truly special, matching details and accessories will inevitably provide a daily cheer-up!

### opposite page:

01/pride bath, freestanding 02/pride washbasin, freestanding 03/pride bidet, floor mounted 04/pride toilet, floor mounted 05/pride washbasin, countertop 06/pride bidet, wall hung 07/pride toilet, wall hung