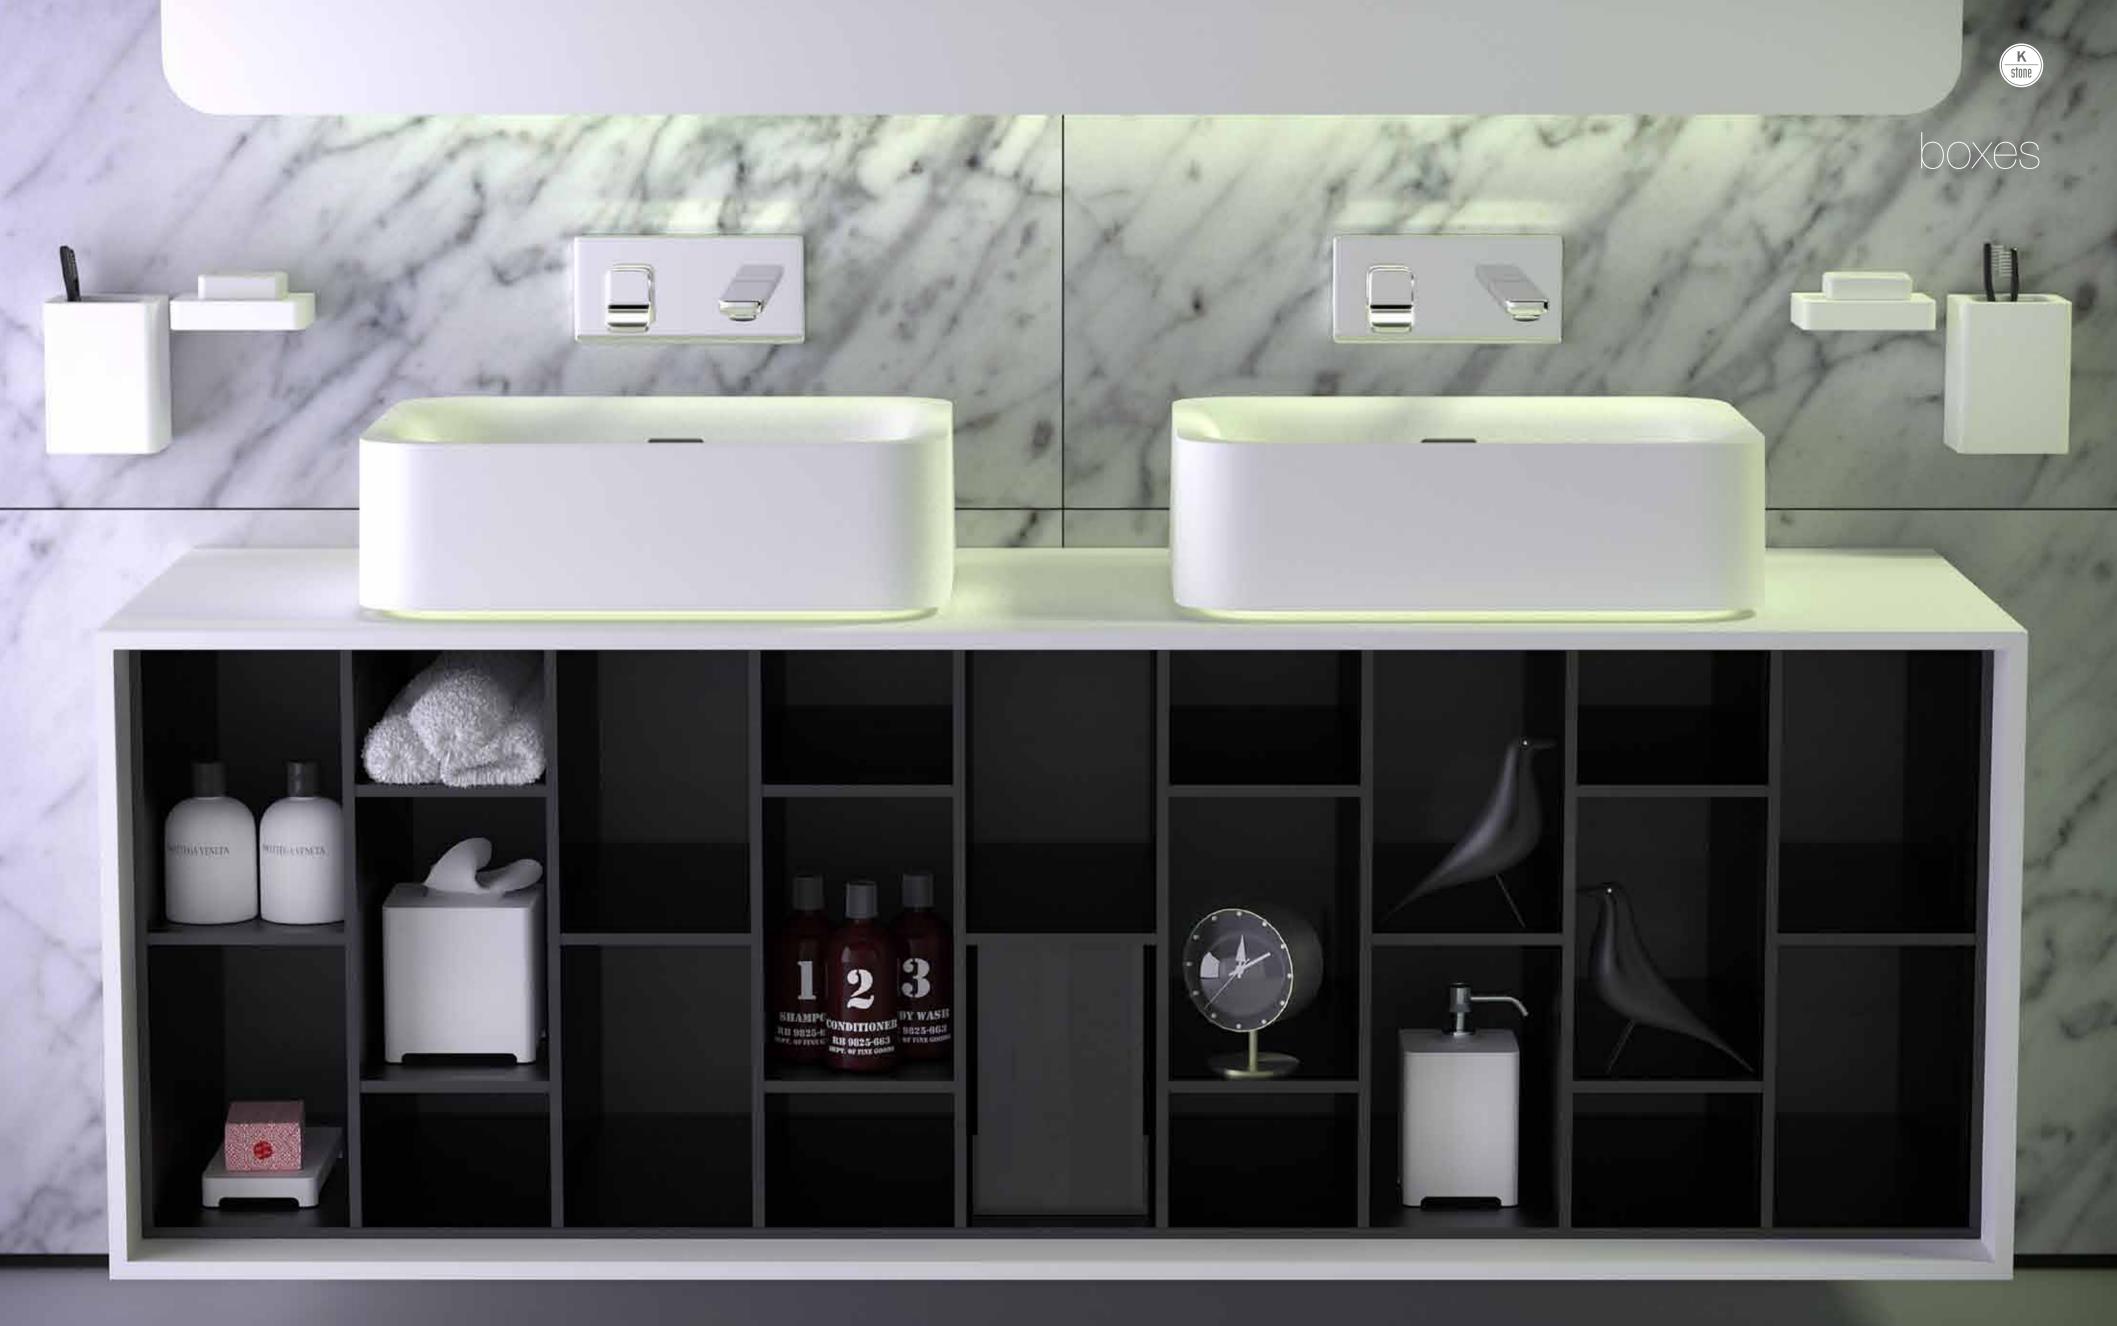

### shelves/boxes

the beauty of the k stone® furniture concept also lies with its flexibility. all components can be 'mixed and matched' giving you complete control over the finished bathroom arrangement. any countertop washbasin can be combined with the furniture series of choice. choose from three sizes 90, 120 or 160 cm with single or double sink configuration.

innovative and stylish storage and display solutions offering practicality in incomparable fashion, exclusively created by english born designer peter jamieson.

### opposite page:

01/shelves 160 cm with integrated square sinks 02/shelves 120 cm with countertop sink 'shine' 03/boxes 120 cm with countertop sink 'shine' 04/shelves 120 cm with integrated square sink

### boxes

boxes 90 cm countertop sink (all series)

boxes 120 cm countertop sink (all series)

countertop sink (all series)