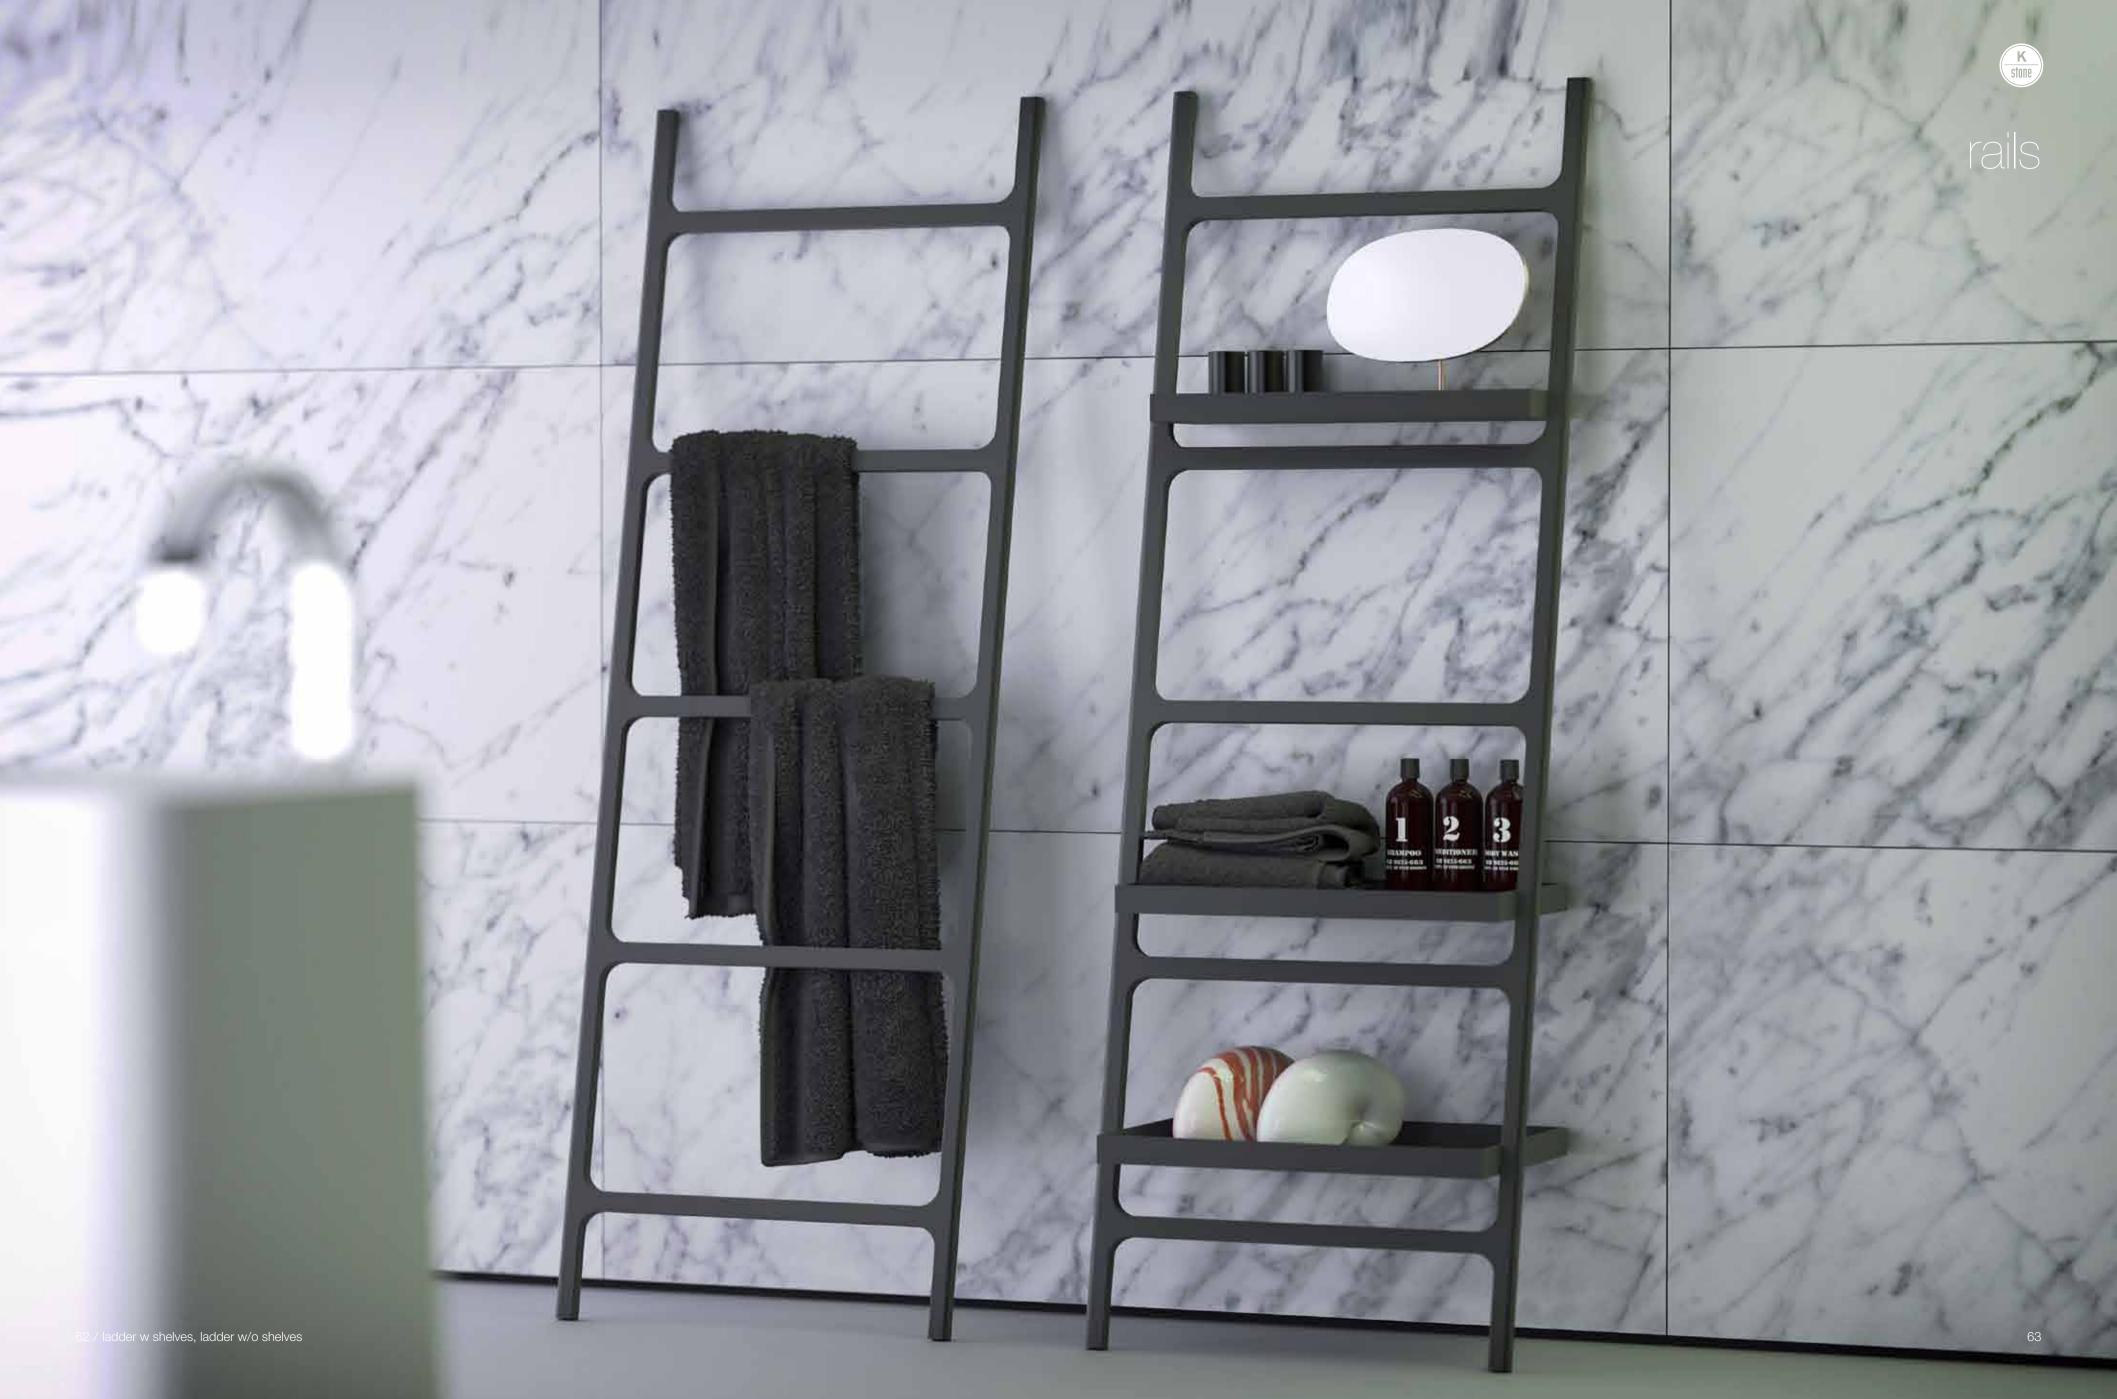

### rails/bath trays

expensive bathroom textiles are a high-quality accessory in many bathrooms. why not presenting them in a high-class way? k|stone® rails and bath trays offer the best solution for presenting them in an appropriate way and round up your bathroom design adequately.

opposite page:

01/ladder oval w and w/o shelves 02/towel rail x3 03/towel rails 04/bath bridge 05/side tray for bath

### bath trays

bath bridge (pearl/glow/pride/ prime/moon) side tray for bath (feel/shine)