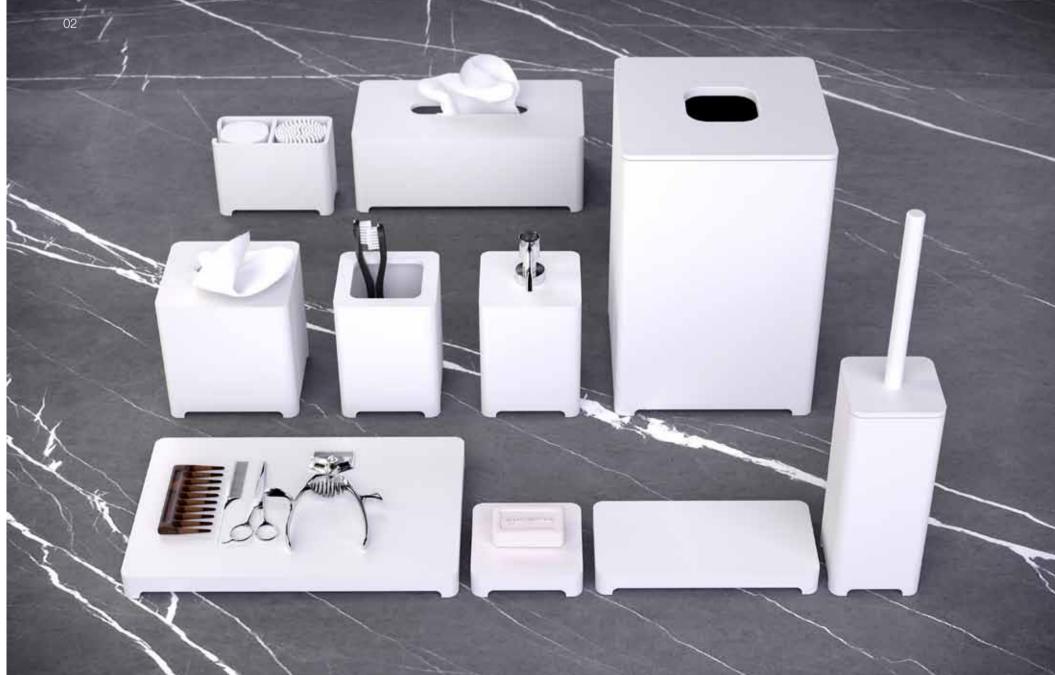

### free

the icing on the cake is provided by our comprehensive range of k|stone® accessories that makes the final bathroom presentation perfect.

there are many combinations to choose from, centered around the 'pure', 'free' and 'oval' creations adding real value, versatility and style to the most used space in your home.

11/cotton pad box 12/toothbrush holder 13/tissue box 14/toilet brush holder 15/wastebin

16/soap dispenser

opposite page:
01/'free' wall mounted
02/'free' standing