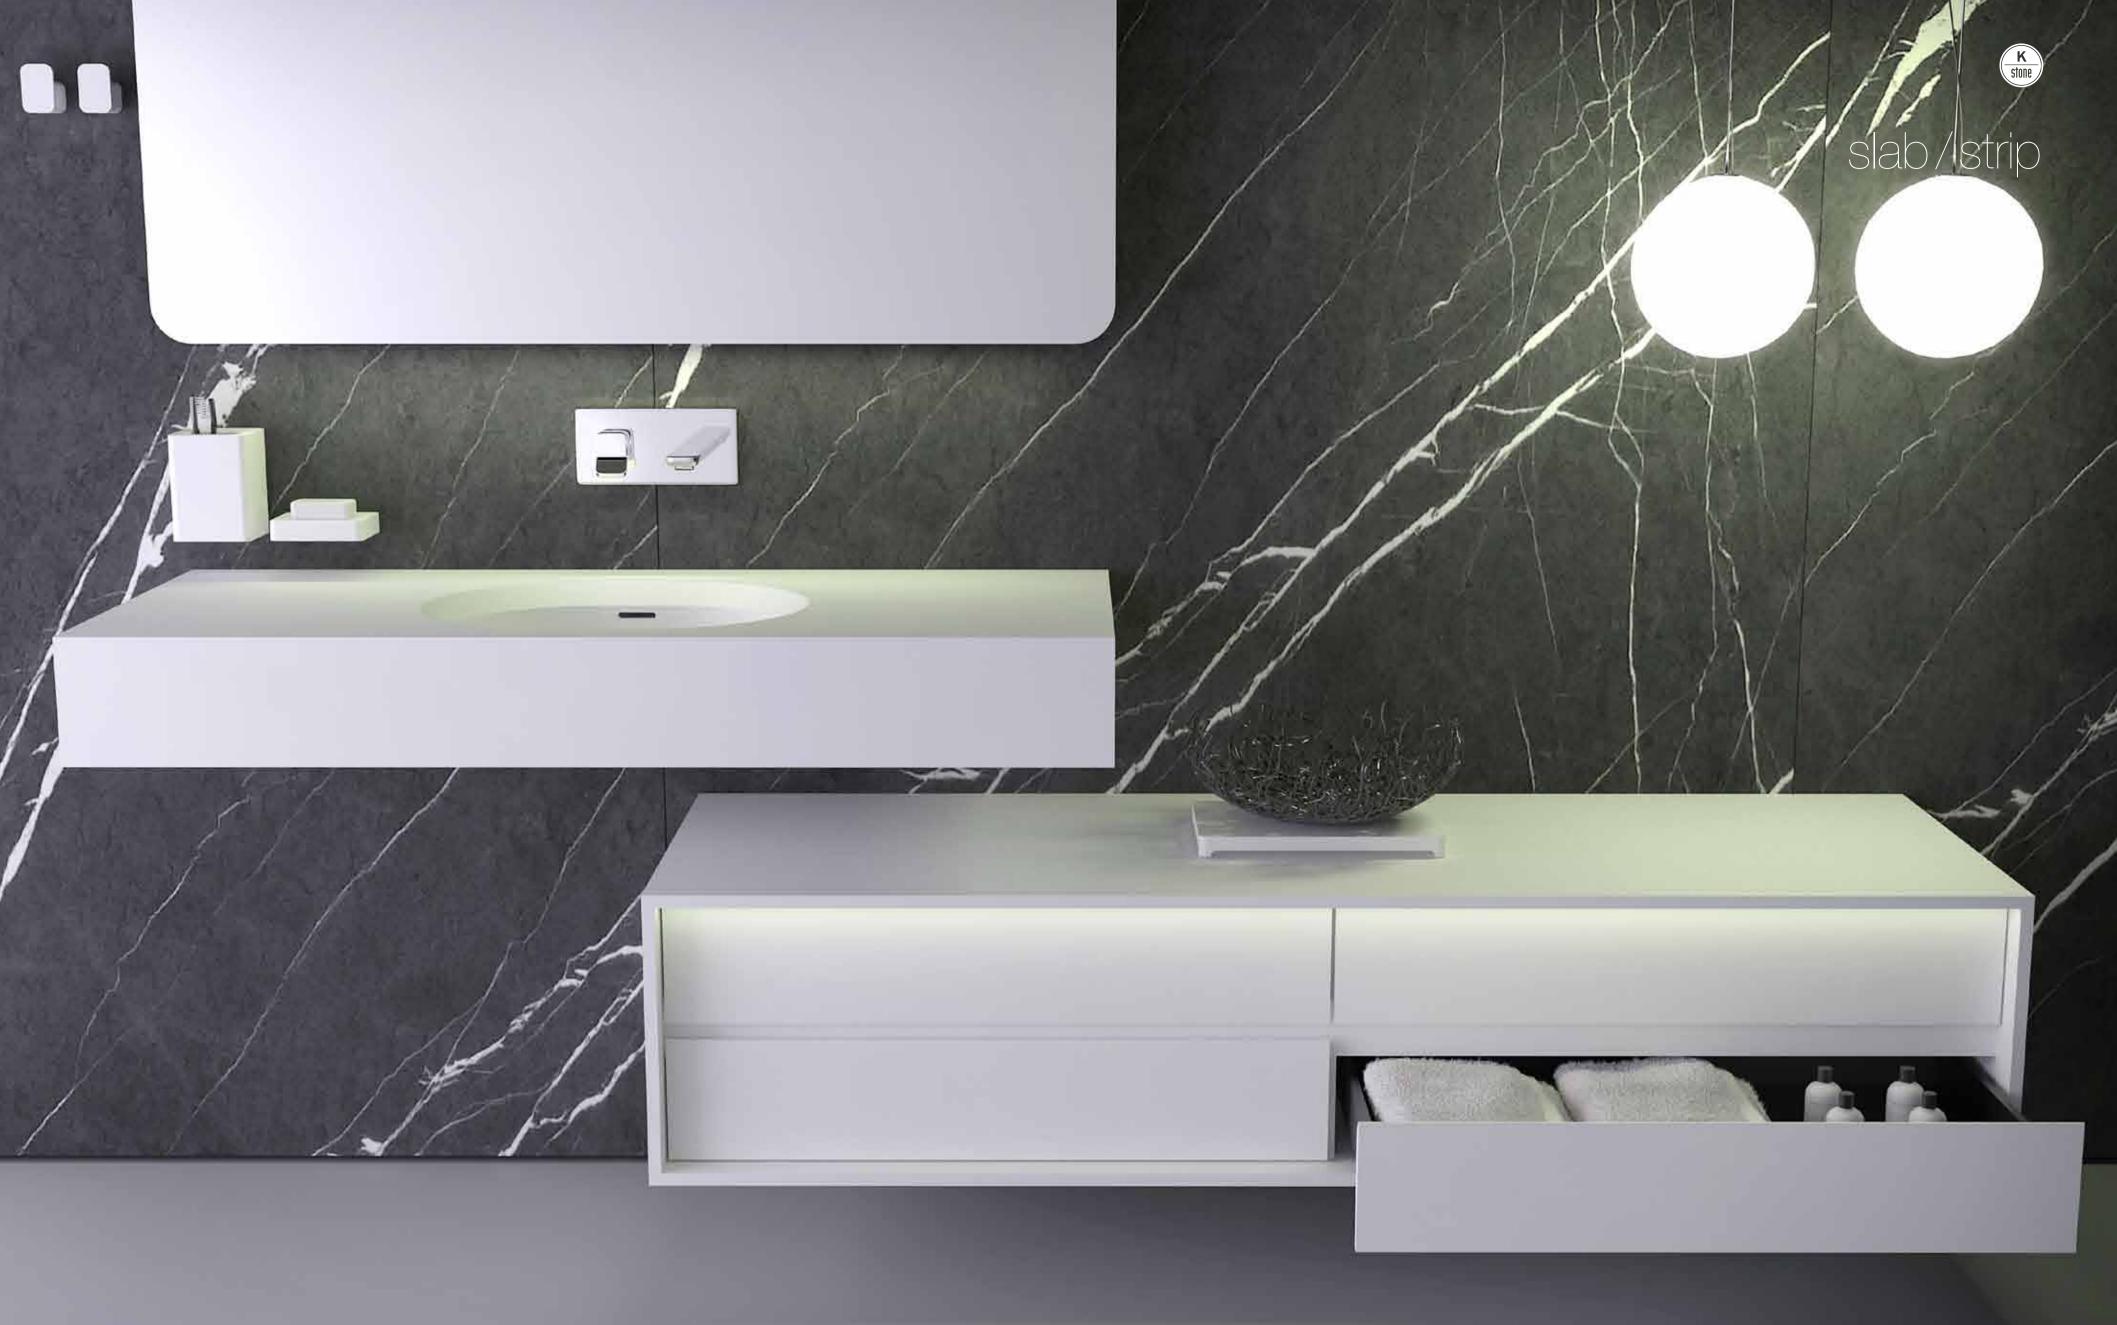

### slab/strip

complement your k|stone® bath with our furniture series 'strip', 'slab', 'boxes' or 'shelves' allowing you to complete your bathroom arrangement – with either integrated or top mounted basin solutions including storage underneath.

choose from three sizes 90, 120 or 160 cm with single or double sink configuration. all series can also be equipped with led illumination to create that special ambience.

so let your imagination take charge and create the effect of your dreams!

### slab

01/slab 160 cm with countertop sinks 'glow' 02/strip 120 cm with integrated oval sink