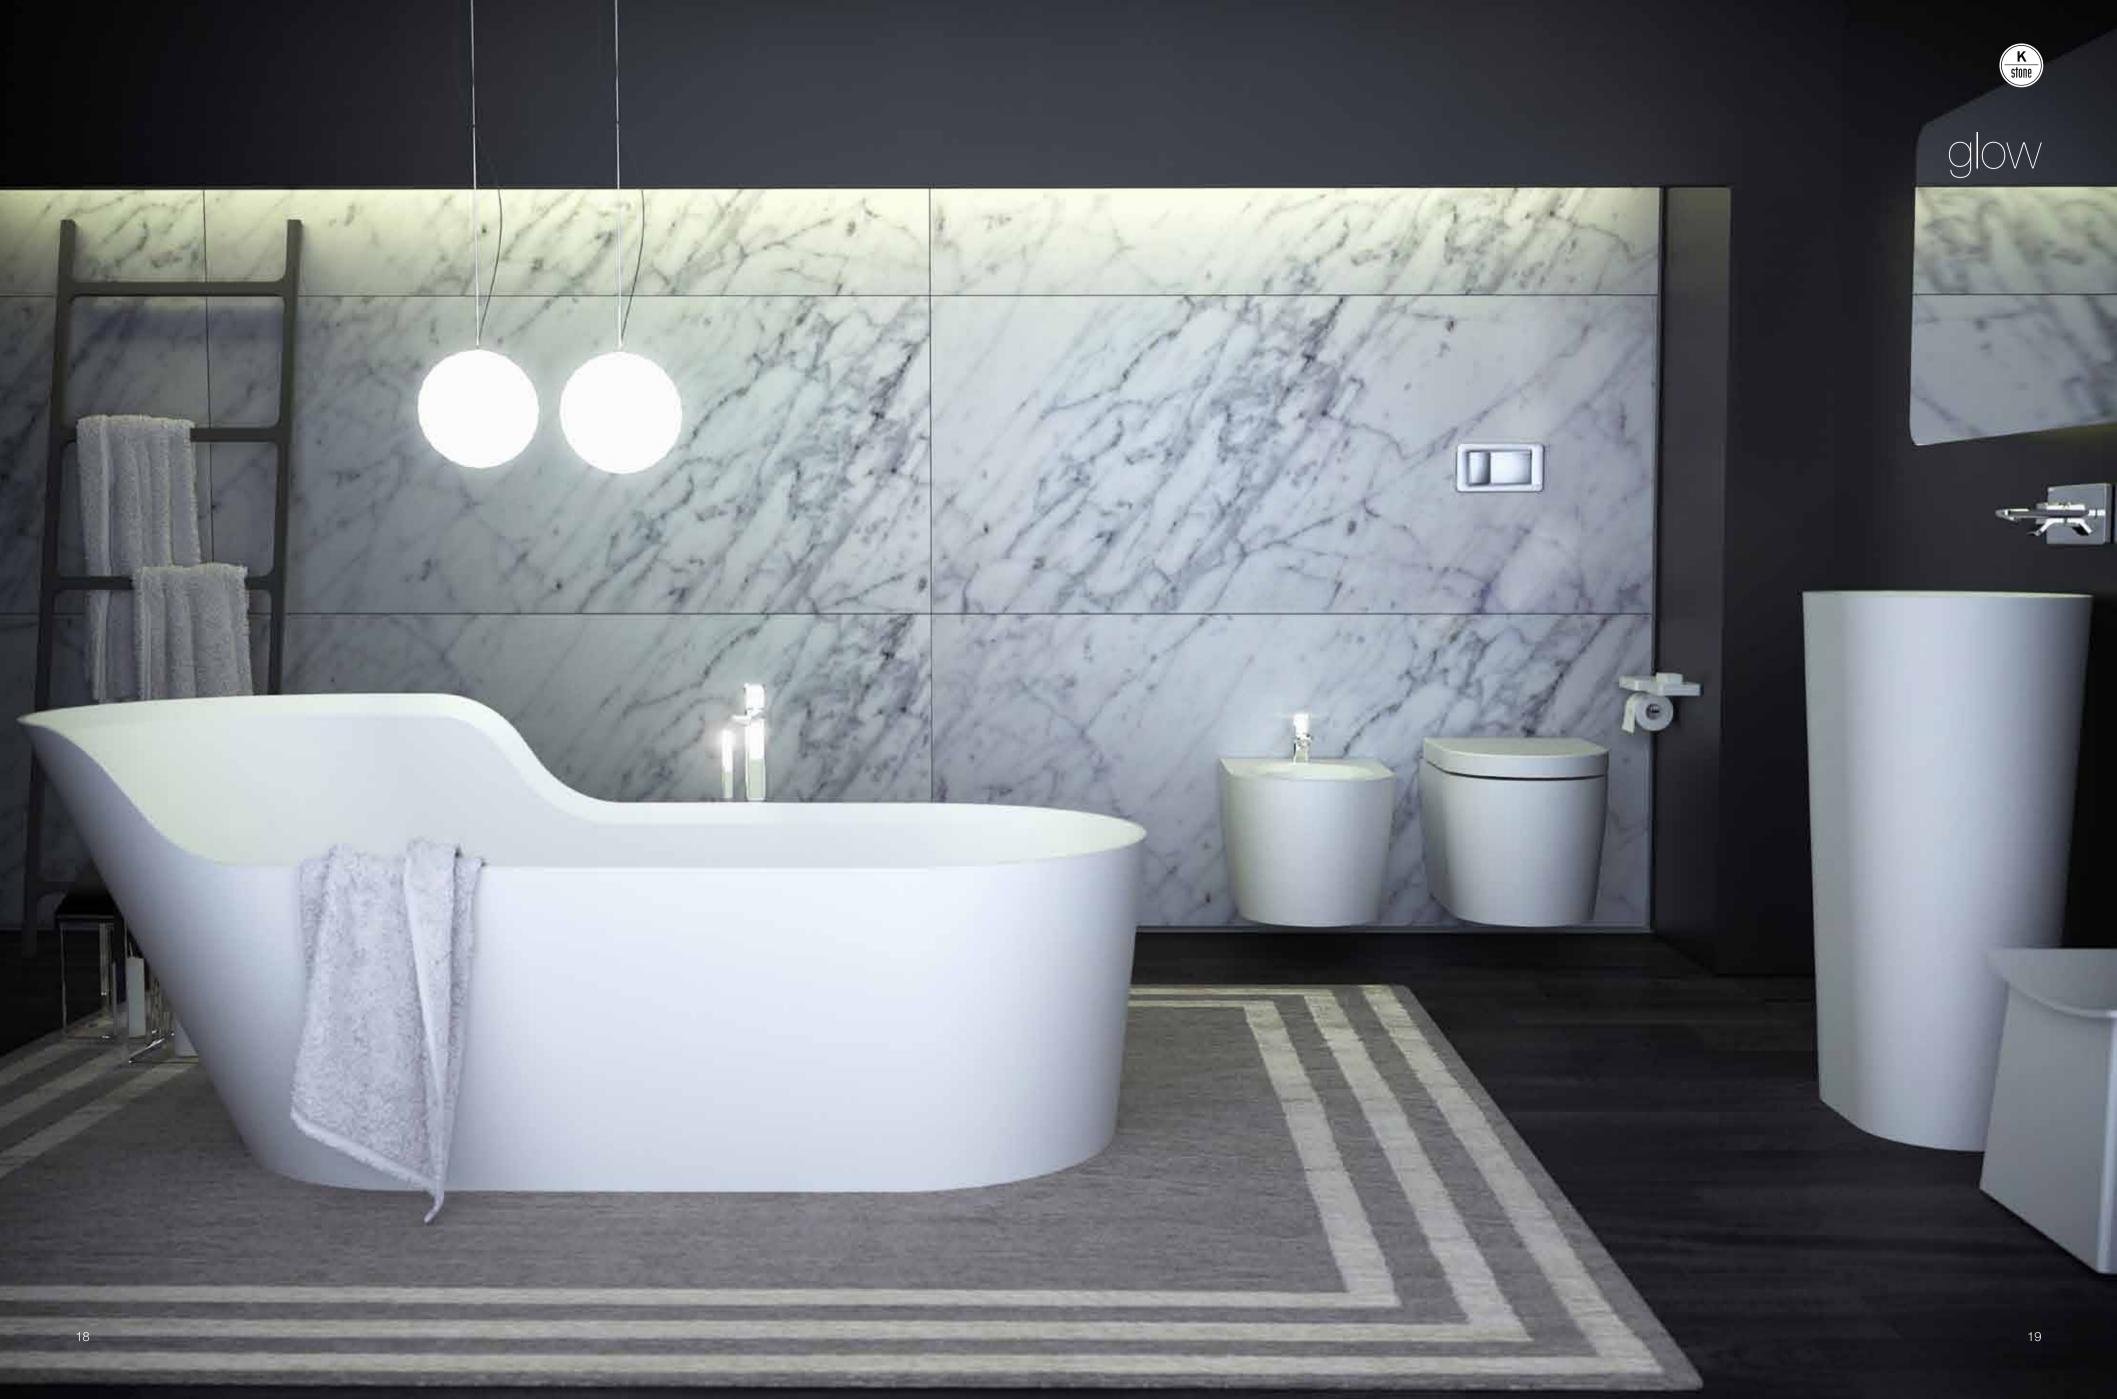

### 

emanating a warm vibrancy, the k|stone® glow series cossets you in your own personal world of relaxation.

with its clean graded lines the glow bath is available in symmetrical or asymmetrical design fitting left or right side.

all bath designs are complemented with the glow toilet, bidet, countertop or freestanding washbasin solutions. enjoy and lose yourself in luxury with the purism of this superb series.

opposite page:

01/glow symmetrical bath, freestanding 02/glow washbasin, freestanding 03/glow washbasin, countertop 04/glow toilet, wall hung 05/glow bidet, wall hung

freestanding 182x82x70/50 cm

asymmetrical bath right

freestanding 182x82x70/50 cm