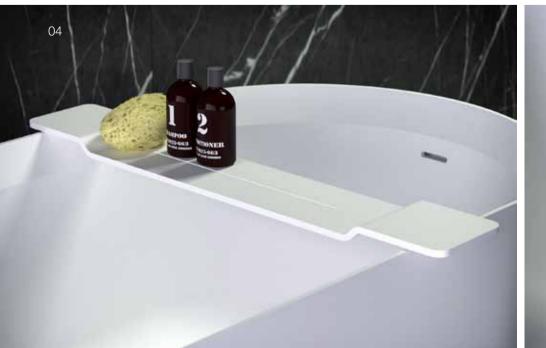

### rails/bath trays

expensive bathroom textiles are a high-quality accessory in many bathrooms. why not presenting them in a high-class way? k|stone® rails and bath trays offer the best solution for presenting them in an appropriate way and round up your bathroom design adequately.

### bath trays

bath bridge (pearl/glow/pride/ prime/moon) side tray for bath (feel/shine)