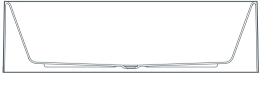

### pearl

the epitome of awesome clean design. pearl interprets modern lines and is open in its uniformity. the key to the pearl is its classic form, it allows for leaning back and resting and with its warm embrace the haptic feedback is clearly perceptible.

pearl can be the center piece of a coordinated suite of bathroom furniture, all solid surface including bidet, toilet and washbasins, both freestanding and countertop.

### opposite page:

01/pearl bath, freestanding 02/pearl bath oval, freestanding 03/pearl washbasin, freestanding 04/pearl washbasin, countertop 05/pearl toilet, wall hung 06/pearl bidet, wall hung

bath oval freestanding 172x81x50 cm