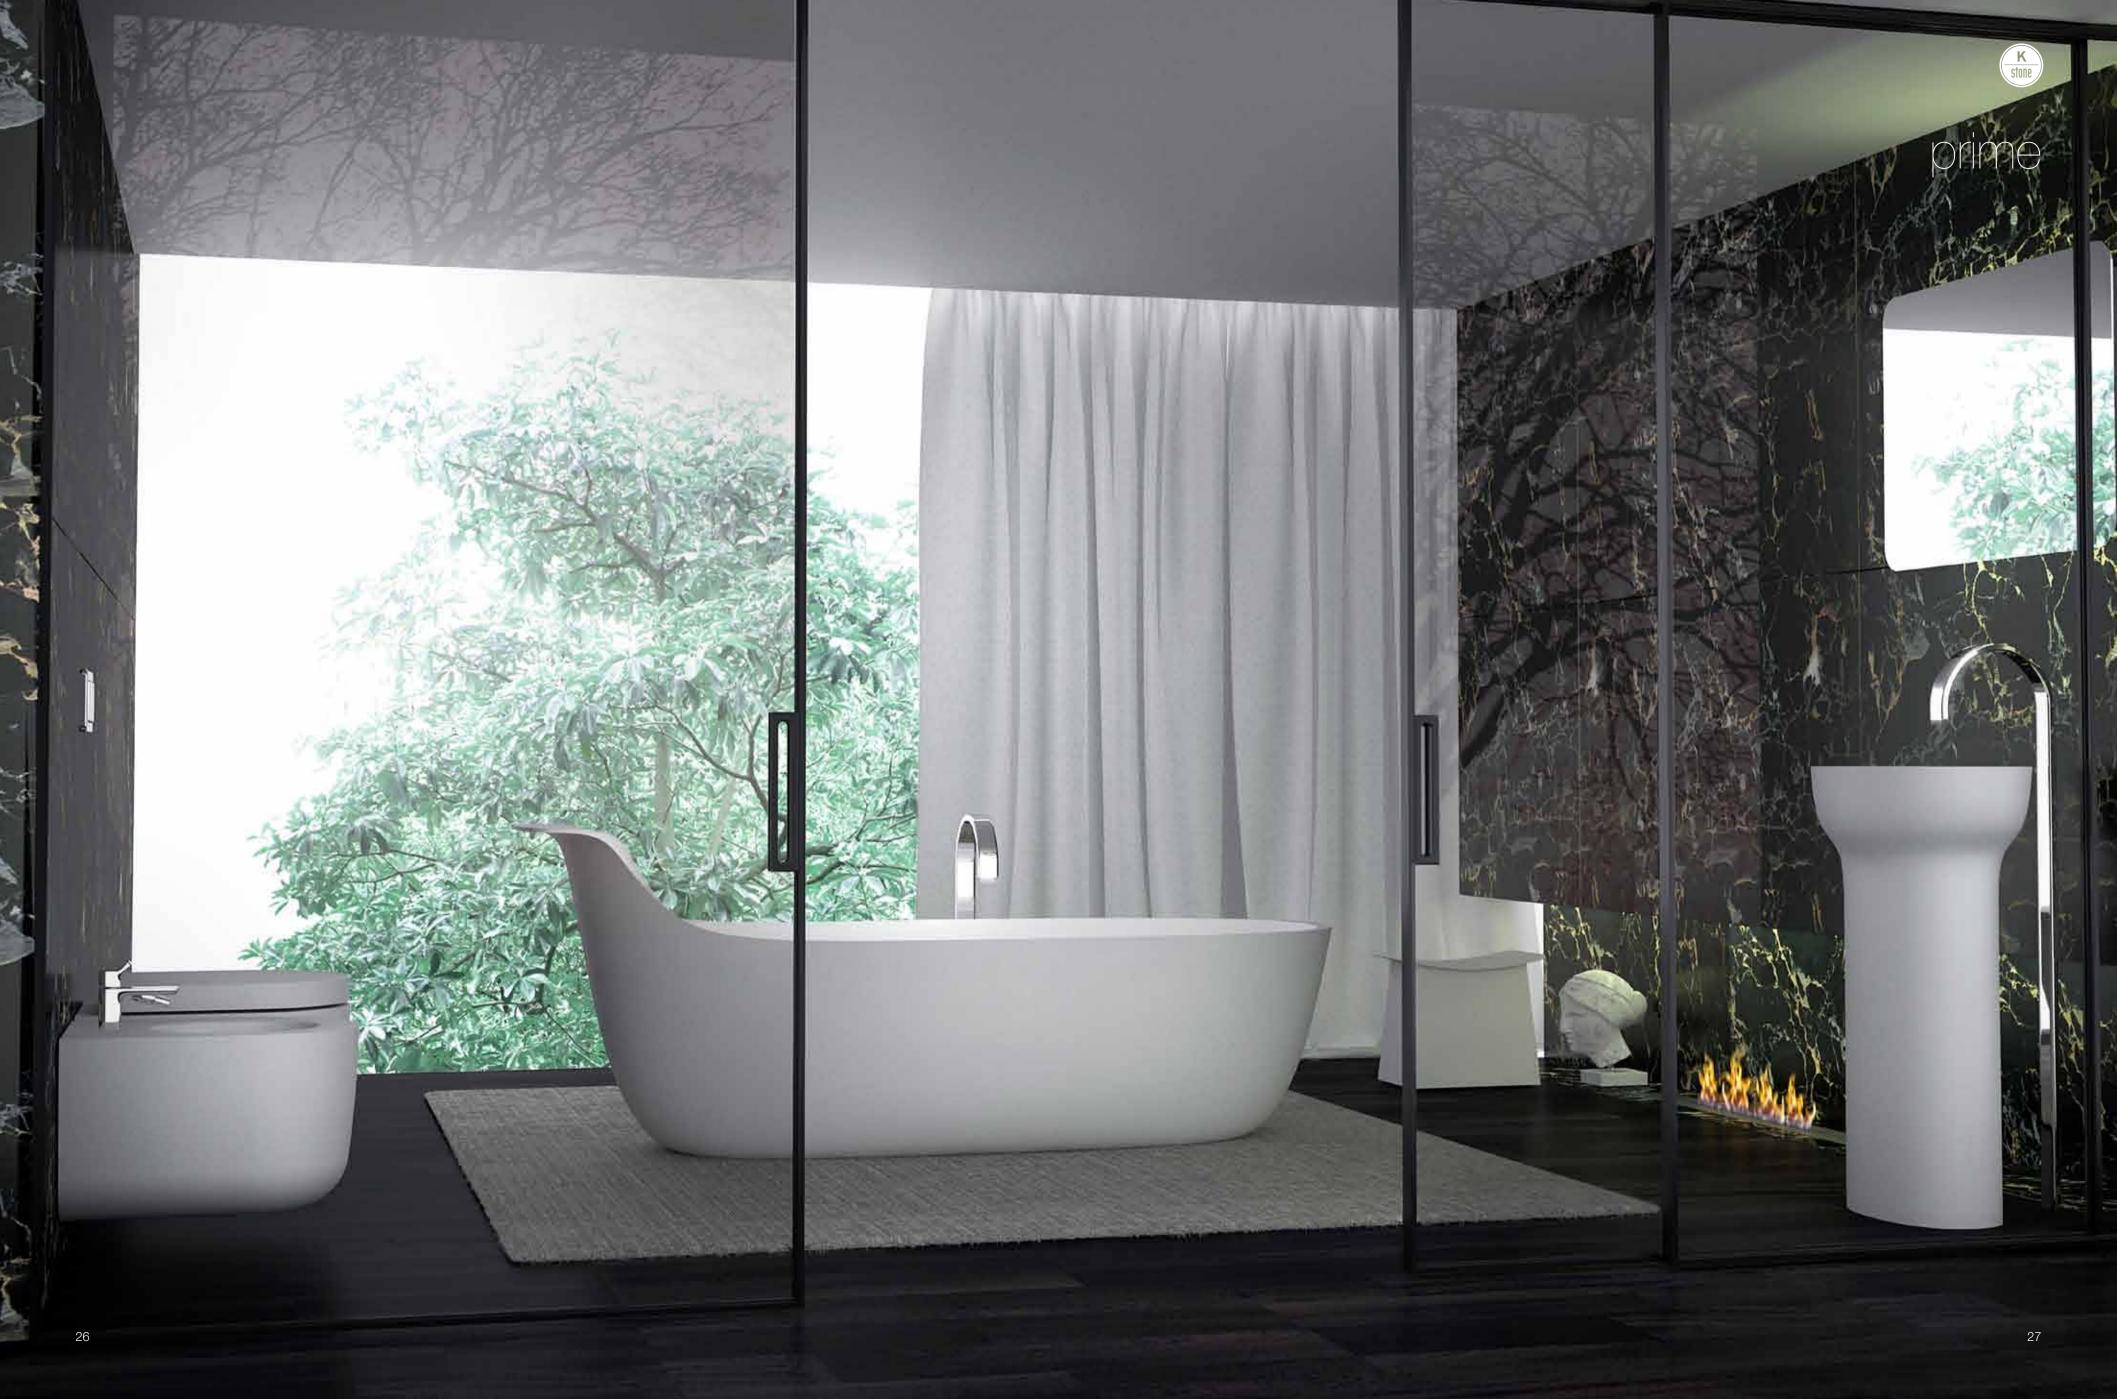

### prime

the expression of first class design. a perfect symbiosis of rounded and straight lines is showing extraordinary artwork. feel the inevitable character of this bath and assimilate the smoothness and cosines it radiates.

the whole series is available with toilet, bidet and washbasin in freestanding or countertop version. our accessories round up and perfectly integrate in this picture of harmony and relaxation.

### opposite page:

01/prime bath, freestanding 02/prime bath oval, freestanding 03/prime washbasin, freestanding 04/prime washbasin, countertop 05/prime toilet, wall hung 06/prime bidet, wall hung

bath oval freestanding 195 x 85 x 50 cm