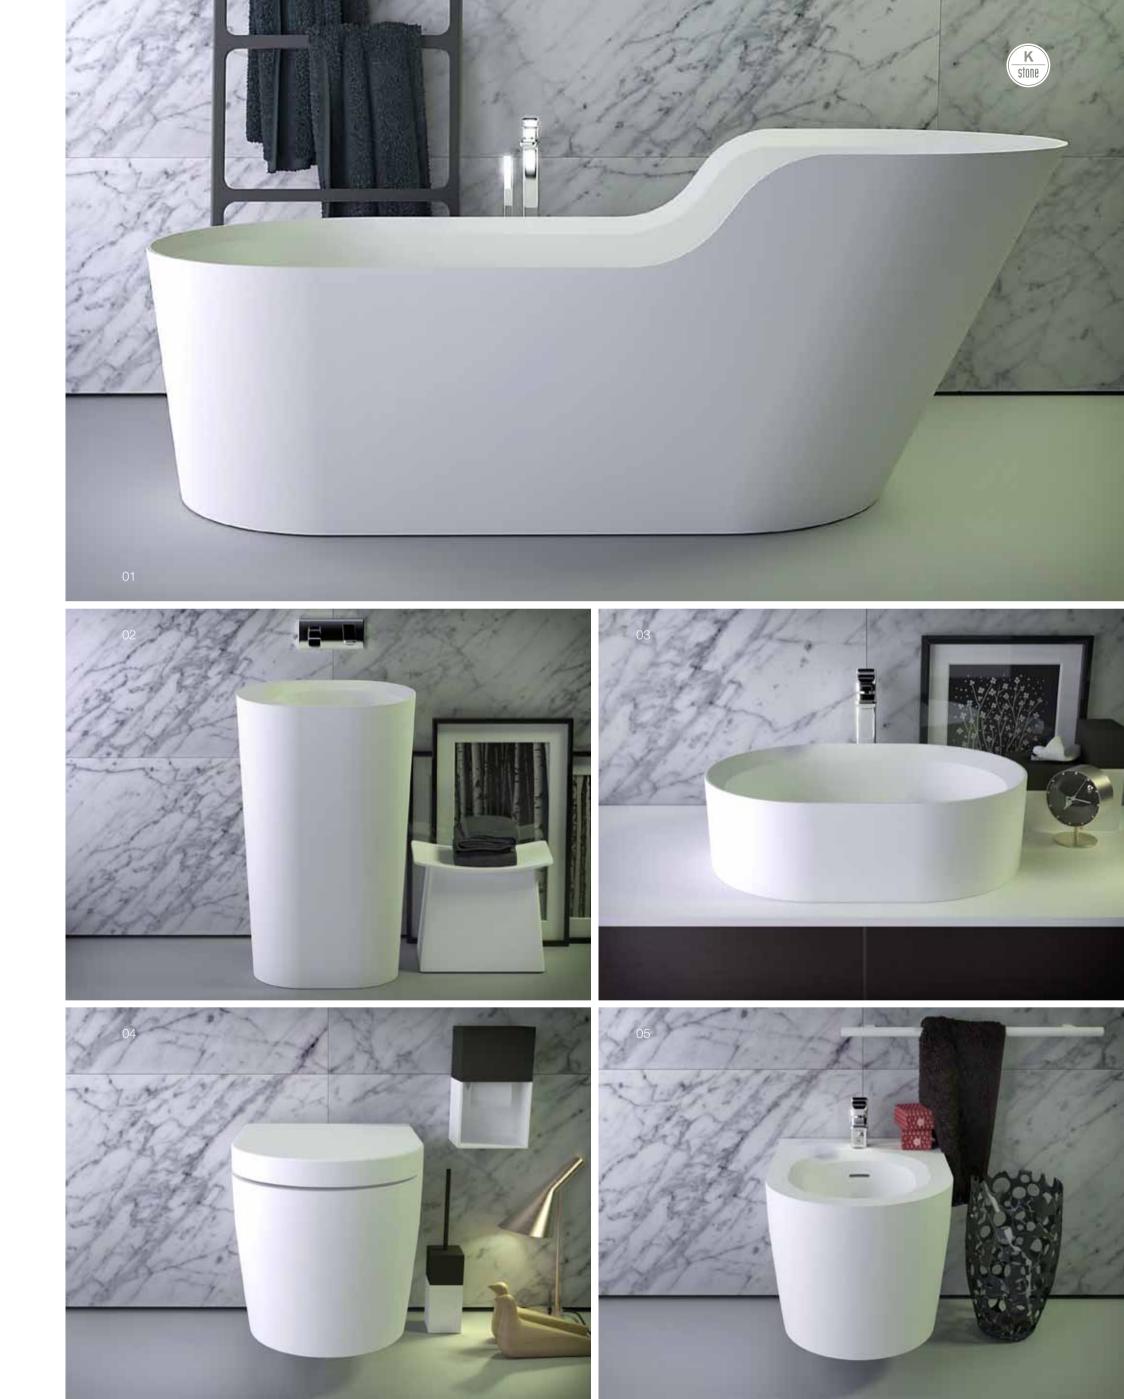

### pearl

the epitome of awesome clean design. pearl interprets modern lines and is open in its uniformity. the key to the pearl is its classic form, it allows for leaning back and resting and with its warm embrace the haptic feedback is clearly perceptible.

pearl can be the center piece of a coordinated suite of bathroom furniture, all solid surface including bidet, toilet and washbasins, both freestanding and countertop.

### opposite page:

01/pearl bath, freestanding 02/pearl bath oval, freestanding 03/pearl washbasin, freestanding 04/pearl washbasin, countertop 05/pearl toilet, wall hung 06/pearl bidet, wall hung

bath oval freestanding 172x81x50 cm