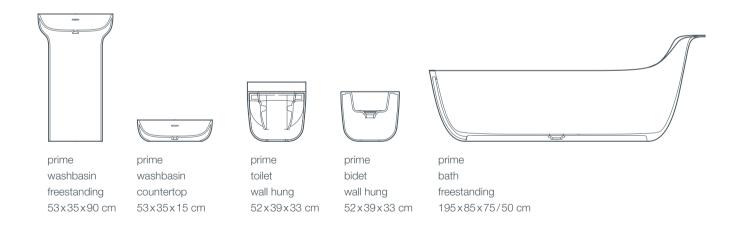

### opposite page:

01/prime bath, freestanding 02/prime bath oval, freestanding 03/prime washbasin, freestanding 04/prime washbasin, countertop 05/prime toilet, wall hung 06/prime bidet, wall hung

bath oval freestanding 195 x 85 x 50 cm