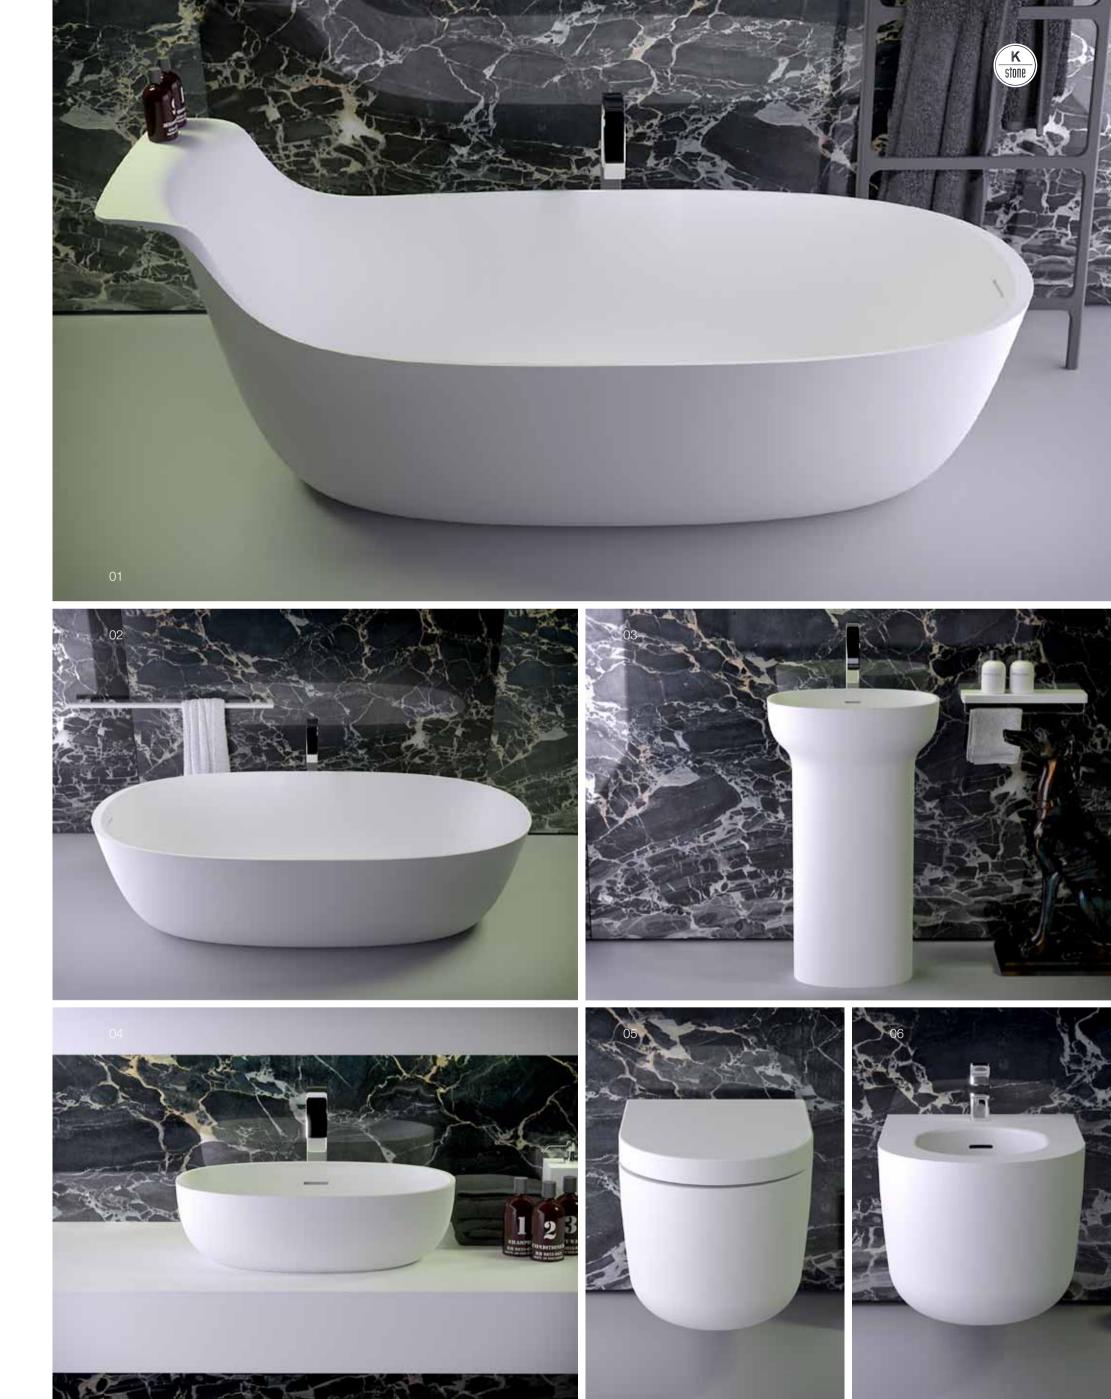

### prime

the expression of first class design. a perfect symbiosis of rounded and straight lines is showing extraordinary artwork. feel the inevitable character of this bath and assimilate the smoothness and cosines it radiates.

the whole series is available with toilet, bidet and washbasin in freestanding or countertop version. our accessories round up and perfectly integrate in this picture of harmony and relaxation.

### opposite page:

01/prime bath, freestanding 02/prime bath oval, freestanding 03/prime washbasin, freestanding 04/prime washbasin, countertop 05/prime toilet, wall hung 06/prime bidet, wall hung

bath oval freestanding 195 x 85 x 50 cm