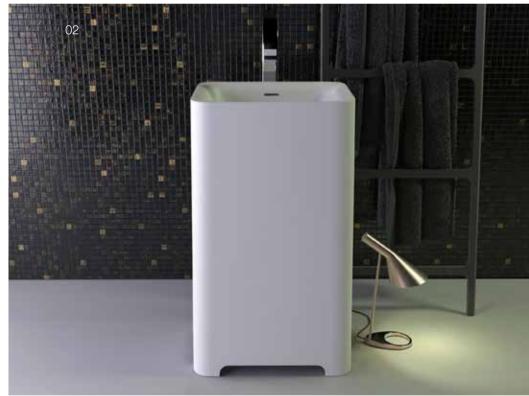

### pearl

the epitome of awesome clean design. pearl interprets modern lines and is open in its uniformity. the key to the pearl is its classic form, it allows for leaning back and resting and with its warm embrace the haptic feedback is clearly perceptible.

pearl can be the center piece of a coordinated suite of bathroom furniture, all solid surface including bidet, toilet and washbasins, both freestanding and countertop.

### opposite page:

01/pearl bath, freestanding 02/pearl bath oval, freestanding 03/pearl washbasin, freestanding 04/pearl washbasin, countertop 05/pearl toilet, wall hung 06/pearl bidet, wall hung

bath oval freestanding 172x81x50 cm