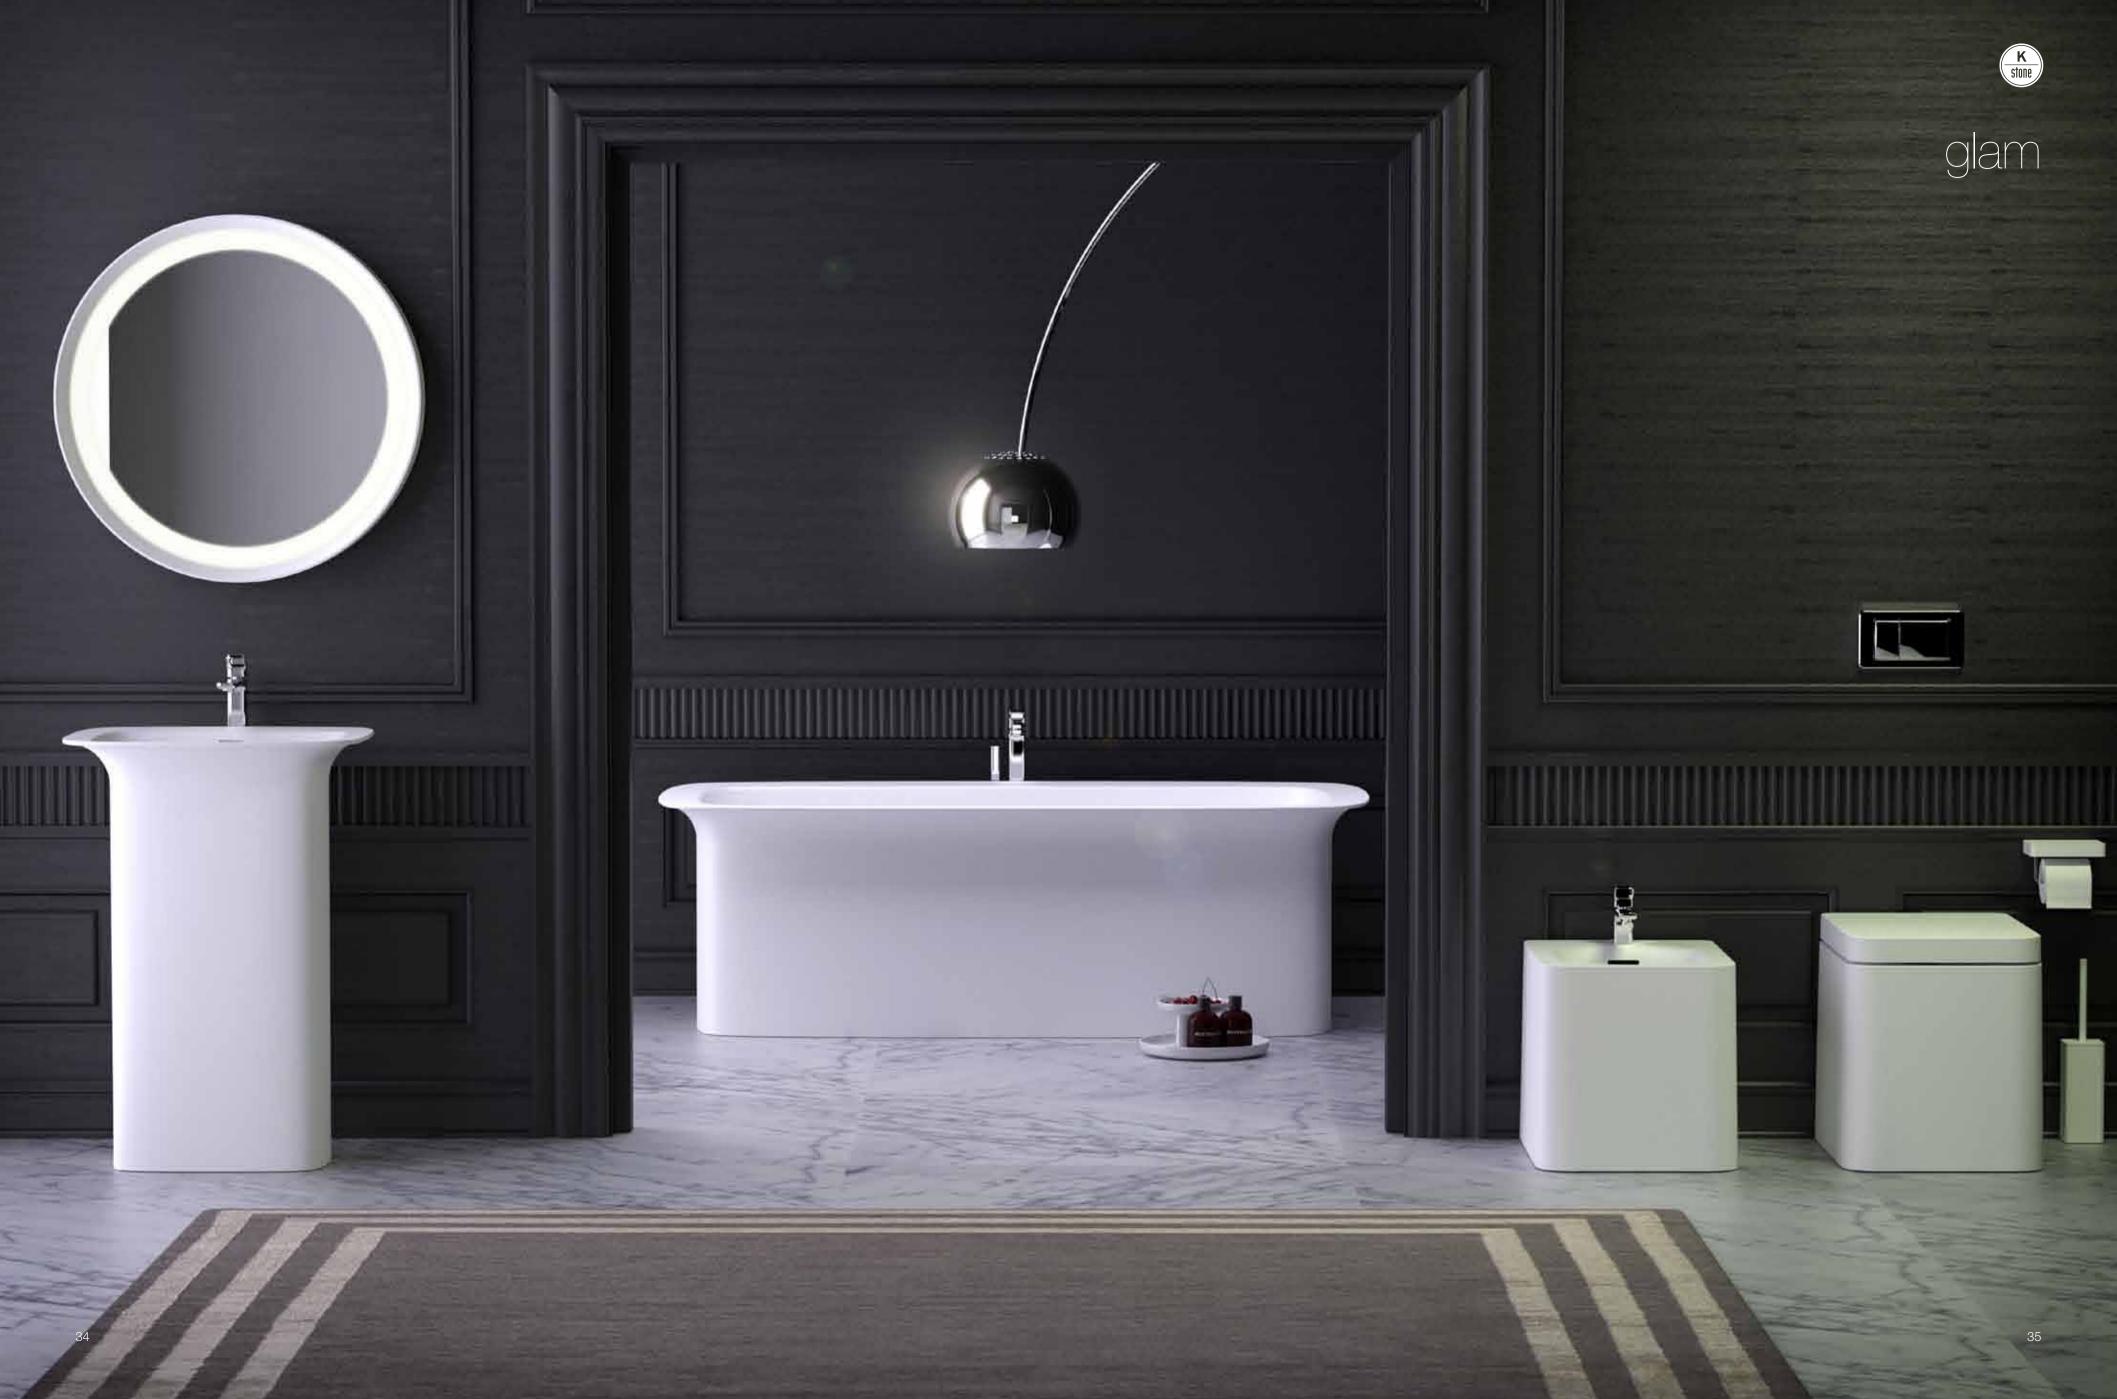

### glam

reside royally and bath first class! this luxury modern design series leaves no wish unfulfilled. created with pure lines it conveys the character of natural elements glamorously implemented in your bathroom. formations of classic rectangular shapes interacting with dished finishes are setting a statement.

impress yourself every day in adding luxury trends and highlights to your home.

### opposite page:

01/glam bath, freestanding
02/glam washbasin, freestanding
03/glam bidet, floor mounted
04/glam toilet, floor mounted
05/glam washbasin, countertop
06/glam bidet, wall hung
07/glam toilet, wall hung

wall hung

wall hung

57x38x36 cm 57x38x36 cm

freestanding

170x80x55 cm