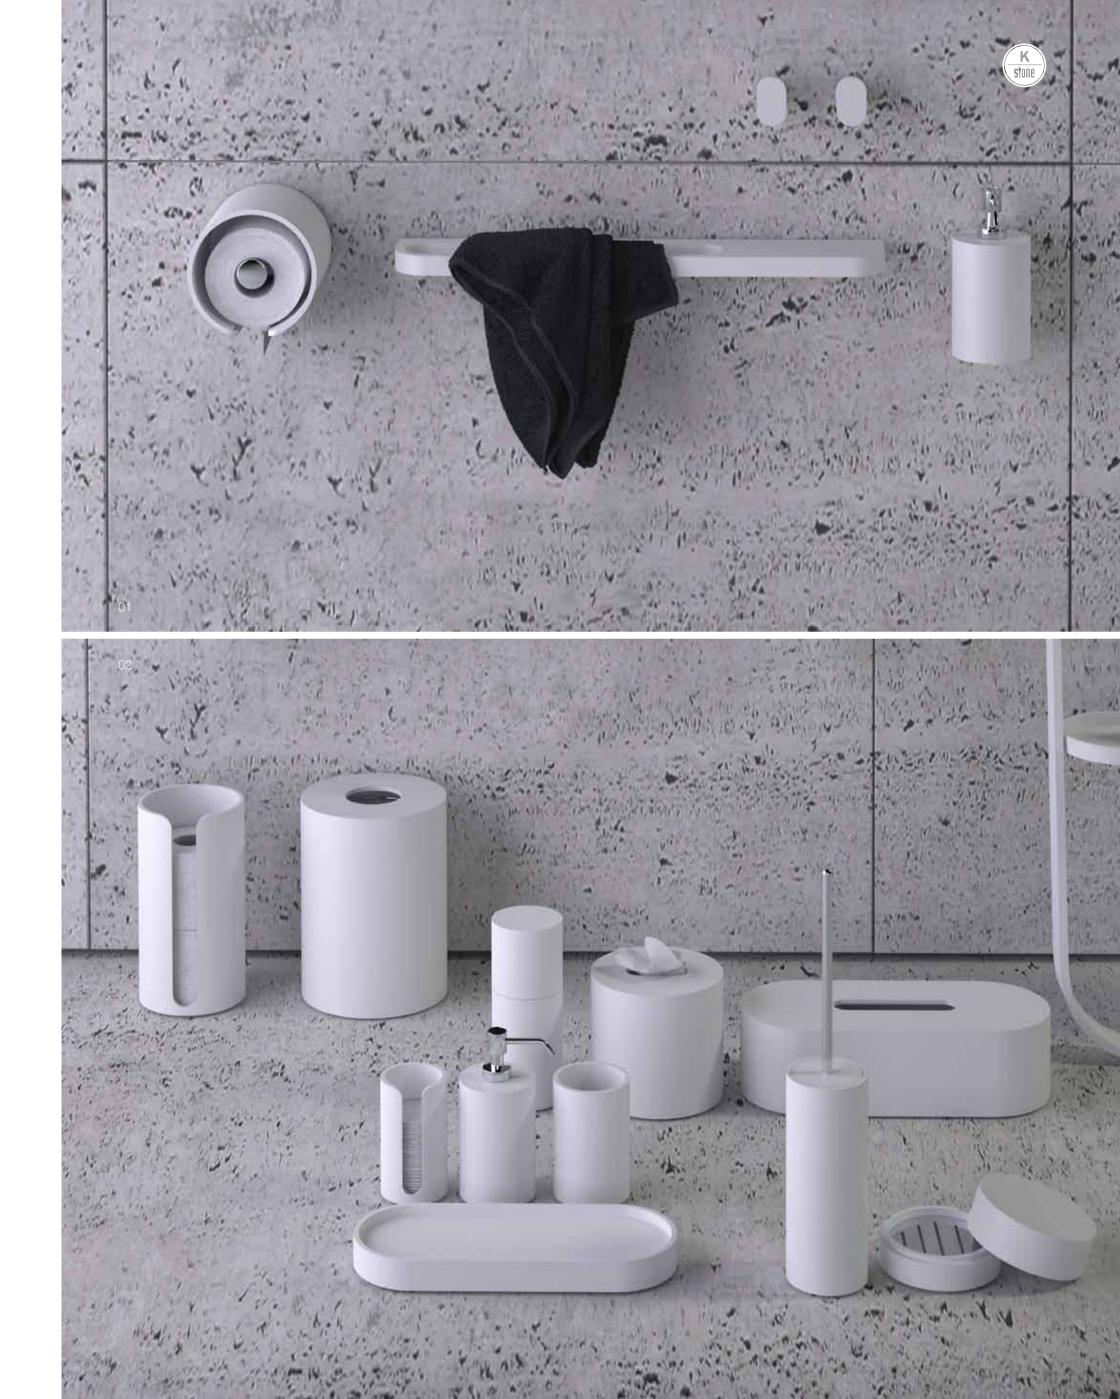

### pure

the icing on the cake is provided by our comprehensive range of k|stone® accessories that makes the final bathroom presentation perfect.

there are many combinations to choose from, centered around the 'pure', 'free' and 'oval' creations adding real value, versatility and style to the most used space in your home.

opposite page: 01/'pure' standing 02/'pure' wall mounted

### 

06/soap dish 07/cotton pad box 08/soap dispenser 09/kleenex box 10/tissue box

11/toothbrush pot w lid 12/toilet brush holder 13/wastebin

### free

the icing on the cake is provided by our comprehensive range of k|stone® accessories that makes the final bathroom presentation perfect.

there are many combinations to choose from, centered around the 'pure', 'free' and 'oval' creations adding real value, versatility and style to the most used space in your home.

11/cotton pad box 12/toothbrush holder 13/tissue box 14/toilet brush holder 15/wastebin

16/soap dispenser

opposite page:
01/'free' wall mounted
02/'free' standing

### oval

the icing on the cake is provided by our comprehensive range of k|stone® accessories that makes the final bathroom presentation perfect.

there are many combinations to choose from, centered around the 'pure', 'free' and 'oval' creations adding real value, versatility and style to the most used space in your home.

### oval

wall mounted:

01/wall shelf w towel slot

02/coat hook 03/toilet roll holder

03/tollet roll floider 04/soap dispenser

### standing:

05/long tray

06/soap dish

07/cotton pad box

08/soap dispenser

09/kleenex box 10/tissue box

11/toothbrush pot w lid

12/cup

13/toilet brush holder

14/wastebin 15/spare roll holder opposite page: 01/'oval' wall mounted 02/'oval' standing