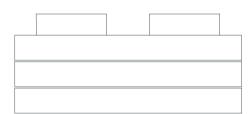

### opposite page:

01/shelves 160 cm with integrated square sinks 02/shelves 120 cm with countertop sink 'shine' 03/boxes 120 cm with countertop sink 'shine' 04/shelves 120 cm with integrated square sink