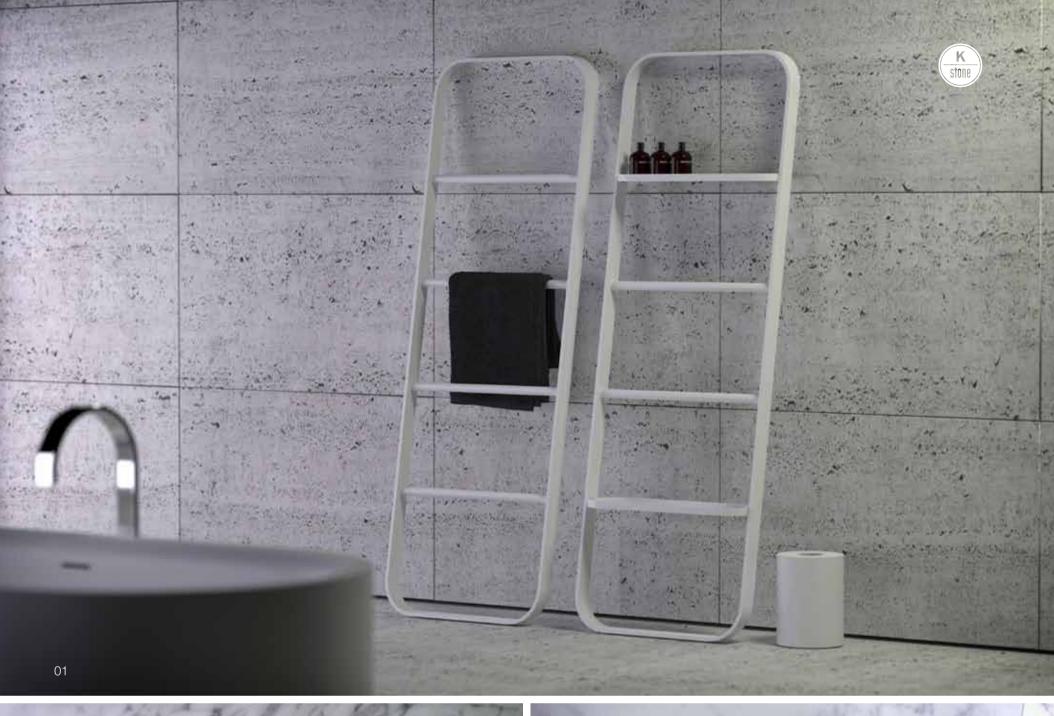

### rails/bath trays

expensive bathroom textiles are a high-quality accessory in many bathrooms. why not presenting them in a high-class way? k|stone® rails and bath trays offer the best solution for presenting them in an appropriate way and round up your bathroom design adequately.

opposite page:

01/ladder oval w and w/o shelves 02/towel rail x3 03/towel rails 04/bath bridge 05/side tray for bath