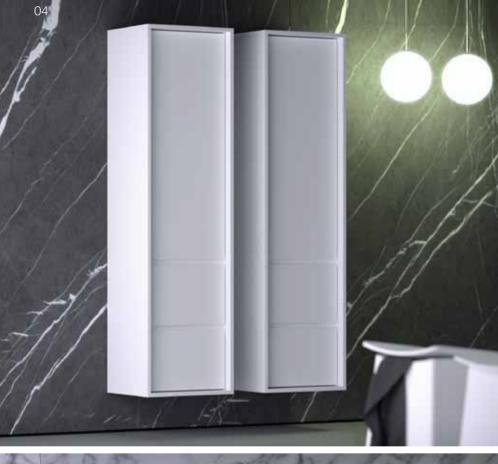

### cabinets/stools

storage in bathroom is very important. our k|stone® collection not only satisfies with extraordinary beautiful design and exceptional haptic it also convinces with very practical aspects. to make our k|stone® collection perfect our cabinets offer beautiful space for the presentation and custody of indispensable objects.

### opposite page:

01/cupboard 'free'
02/vertical shelves
03/cabinets 'boxes', vertical
04/cabinets 'strip', vertical
05/stools 'free'
06/stools square