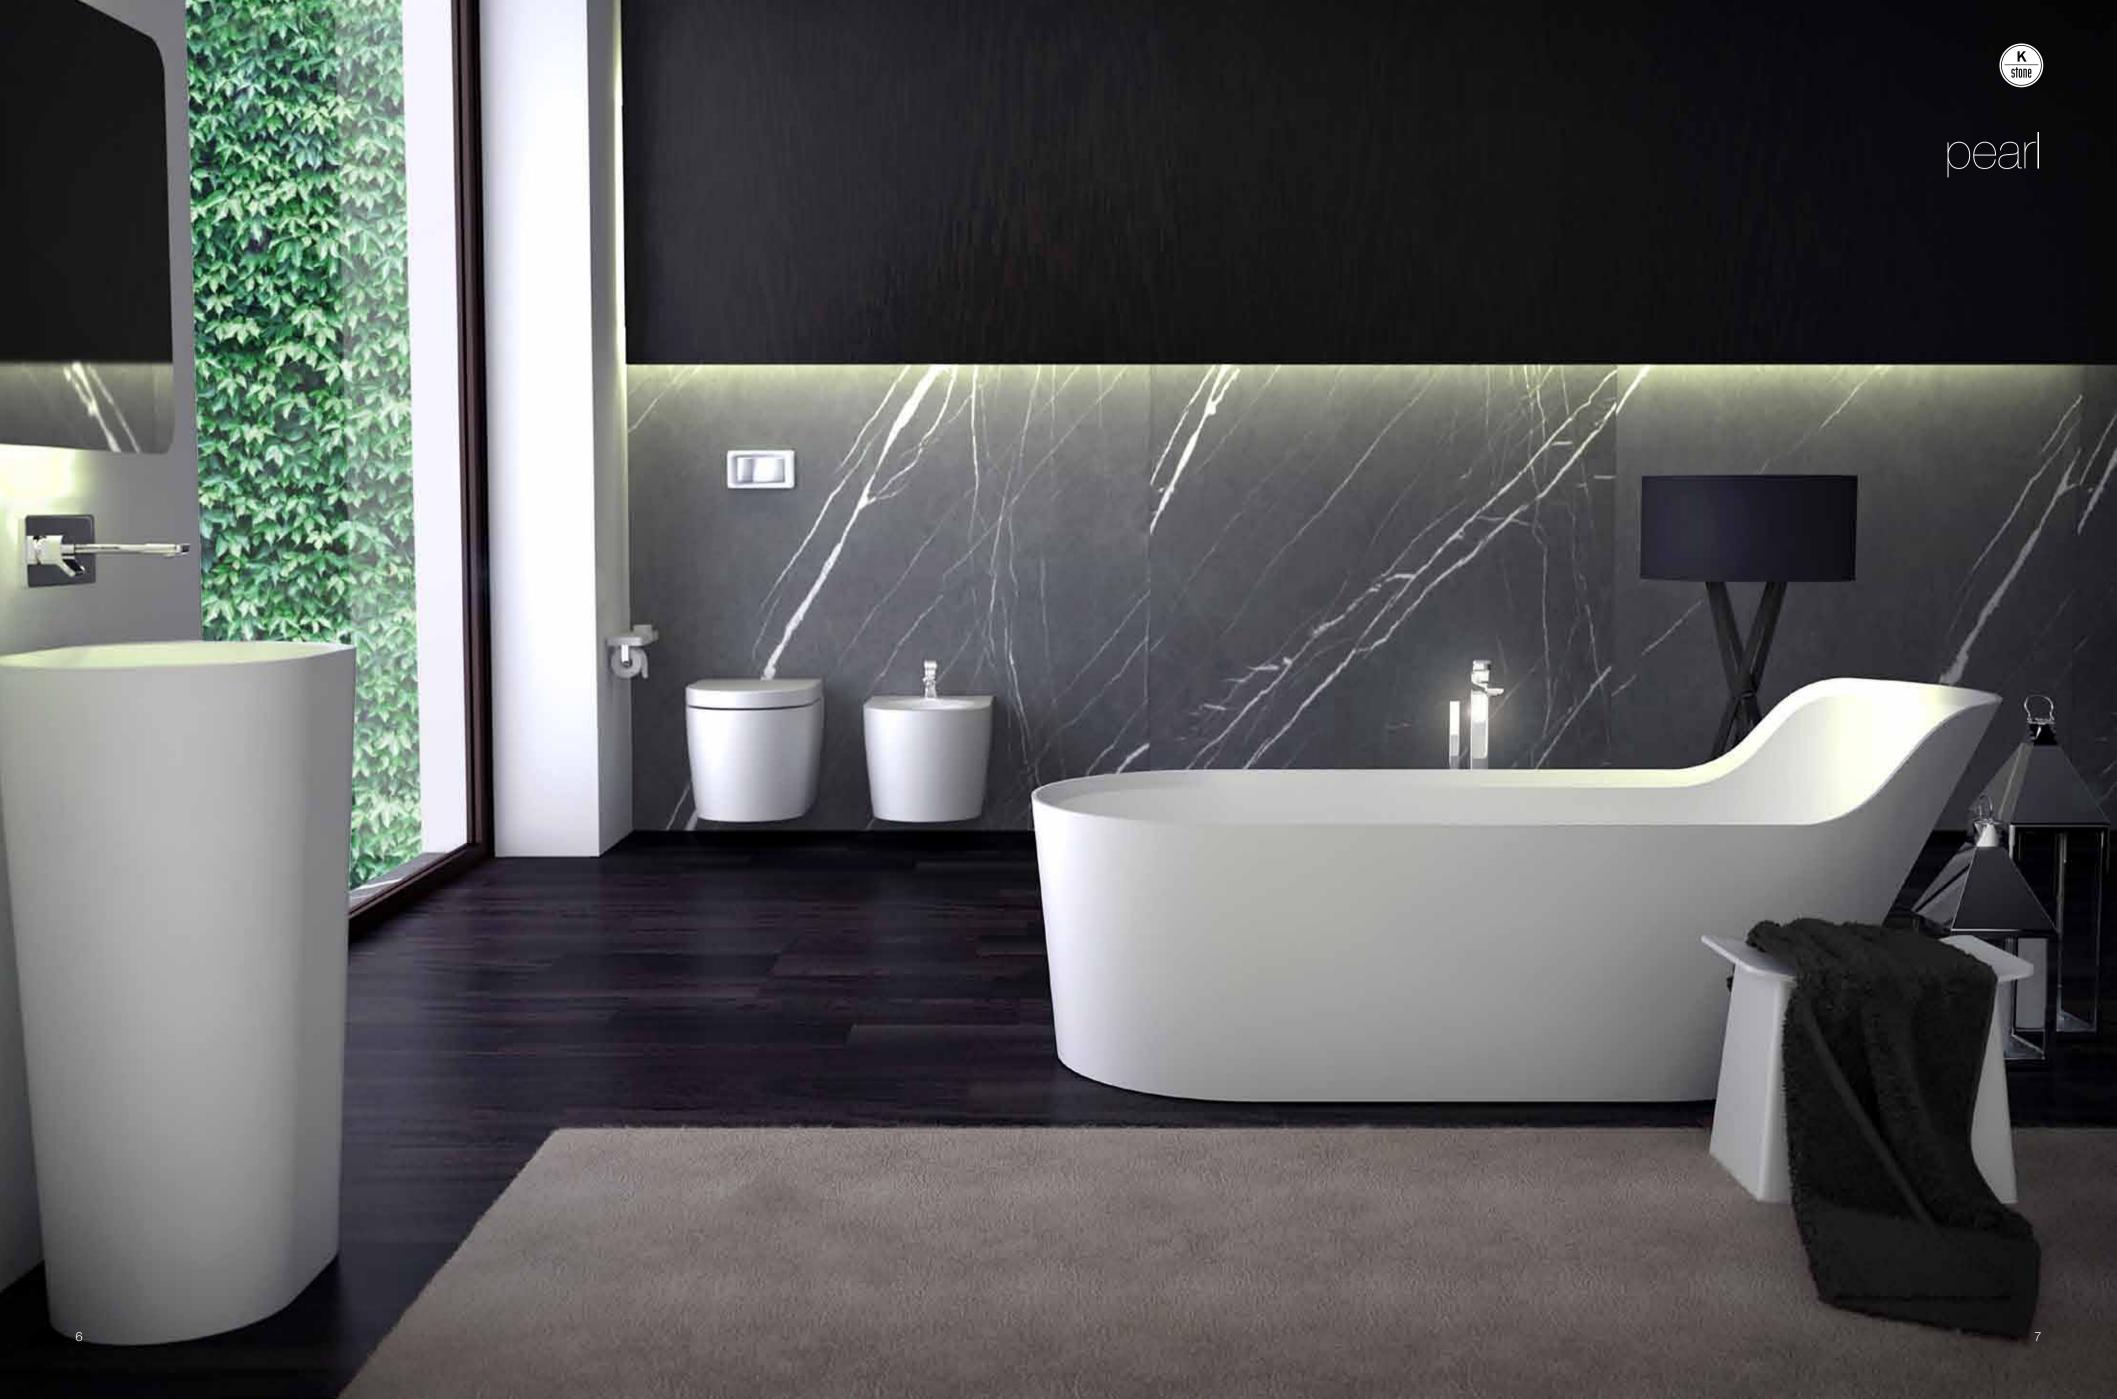

### pearl

the epitome of awesome clean design. pearl interprets modern lines and is open in its uniformity. the key to the pearl is its classic form, it allows for leaning back and resting and with its warm embrace the haptic feedback is clearly perceptible.

pearl can be the center piece of a coordinated suite of bathroom furniture, all solid surface including bidet, toilet and washbasins, both freestanding and countertop.

### opposite page:

01/pearl bath, freestanding 02/pearl bath oval, freestanding 03/pearl washbasin, freestanding 04/pearl washbasin, countertop 05/pearl toilet, wall hung 06/pearl bidet, wall hung

bath oval freestanding 172x81x50 cm