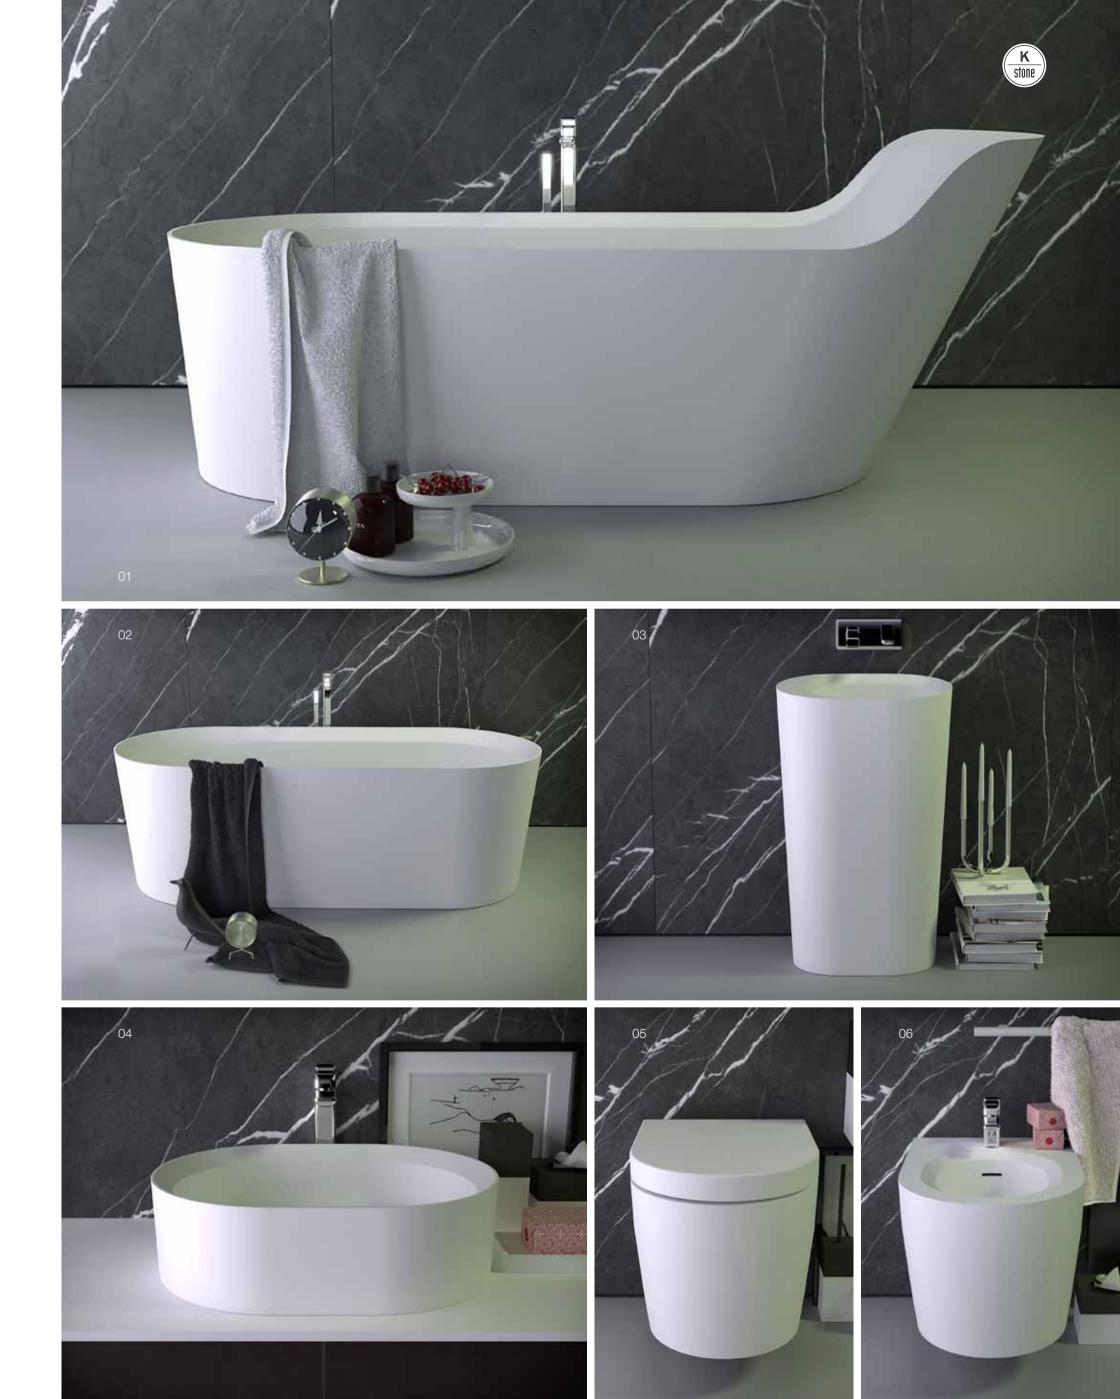

### pearl

the epitome of awesome clean design. pearl interprets modern lines and is open in its uniformity. the key to the pearl is its classic form, it allows for leaning back and resting and with its warm embrace the haptic feedback is clearly perceptible.

pearl can be the center piece of a coordinated suite of bathroom furniture, all solid surface including bidet, toilet and washbasins, both freestanding and countertop.

### opposite page:

01/pearl bath, freestanding 02/pearl bath oval, freestanding 03/pearl washbasin, freestanding 04/pearl washbasin, countertop 05/pearl toilet, wall hung 06/pearl bidet, wall hung

bath oval freestanding 172x81x50 cm